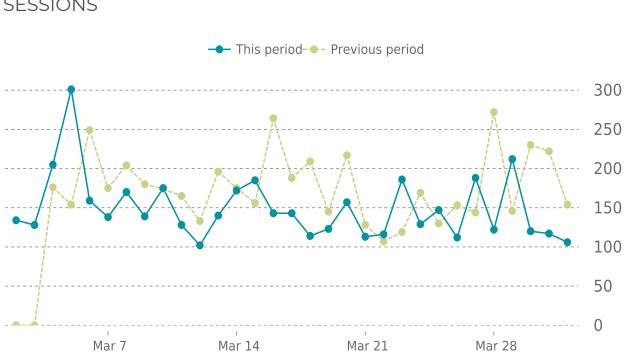

#### ANALYTICS

9.9% average decrease in sessions in the previous period

#### UPTIME HISTORY

| Event | Date       | Reason | Duration |
|-------|------------|--------|----------|
| UP    | 02/09/2023 | -      | 50d 21h  |

Traffic down by: 9.9% 03/01/2023 to 03/31/2023

#### SESSIONS