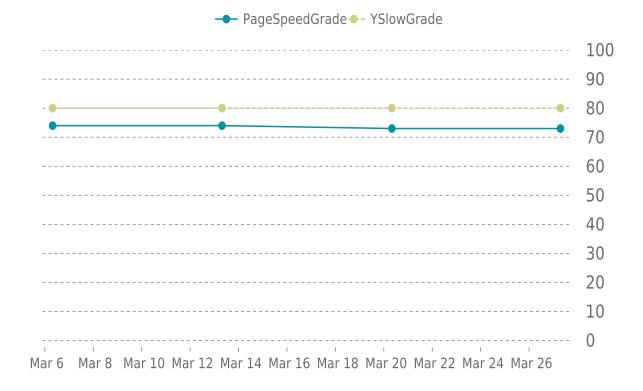

#### PERFORMANCE

PageSpeed score: 73; YSlow score: 80

| _ |
|---|

Backups created: **31** 03/01/2023 to 03/31/2023 Total backups available: 89

#### PERFORMANCE OVERVIEW

YSlow Grade

#### PERFORMANCE HISTORY

| Date             | Load time | PageSpeed | YSlow   |
|------------------|-----------|-----------|---------|
| 03/27/2023 07:08 | 1.39 s    | C (73%)   | B (80%) |
| 03/20/2023 08:04 | 1.76 s    | C (73%)   | B (80%) |
| 03/13/2023 07:35 | 1.39 s    | C (74%)   | B (80%) |
| 03/06/2023 07:38 | 1.65 s    | C (74%)   | B (80%) |