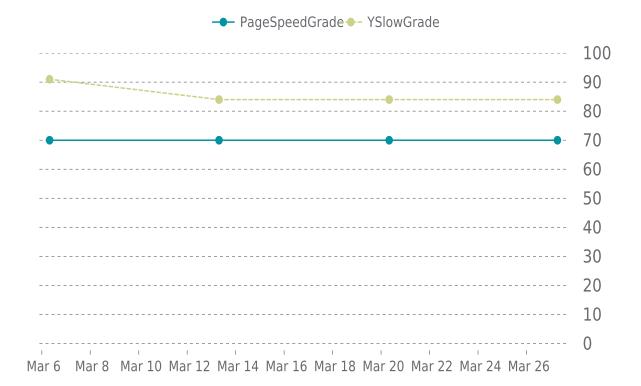

### MOST RECENT SCAN

03/27/2023

PageSpeed Grade

Previous check: 70%

YSlow Grade

Previous check: 84%

### PERFORMANCE HISTORY

| Date             | Load time | PageSpeed | YSlow   |
|------------------|-----------|-----------|---------|
| 03/27/2023 06:41 | 1.12 s    | C (70%)   | B (84%) |
| 03/20/2023 08:02 | 1.08 s    | C (70%)   | B (84%) |
| 03/13/2023 07:31 | 0.89 s    | C (70%)   | B (84%) |
| 03/06/2023 07:43 | 0.86 s    | C (70%)   | A (91%) |