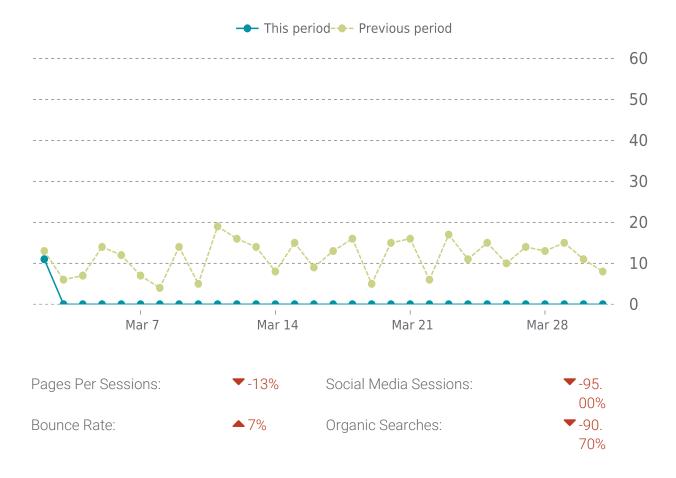

### **OVERVIEW**

Sessions

**28** -92%

Pageviews

**▼** -93%

Session duration

**04s ▼** -75%

### **SESSIONS**

3

1

| Referrers            | Sessions |
|----------------------|----------|
| eastads.simpli.fi    | 8        |
| (direct)             | 4        |
| adspreview.simpli.fi | 4        |
| google               | 4        |
| ads.simpli.fi        | 3        |
| Countries            | Sessions |
| United States        | 23       |

Pakistan

(not set)

Canada

| Pages                       | Sessions |
|-----------------------------|----------|
| /                           | 28       |
| /about-mds-interior-design/ | 2        |
| /get-in-touch/              | 2        |
| /?fbclid=PAAaYbJnNLt35      | 1        |
|                             |          |