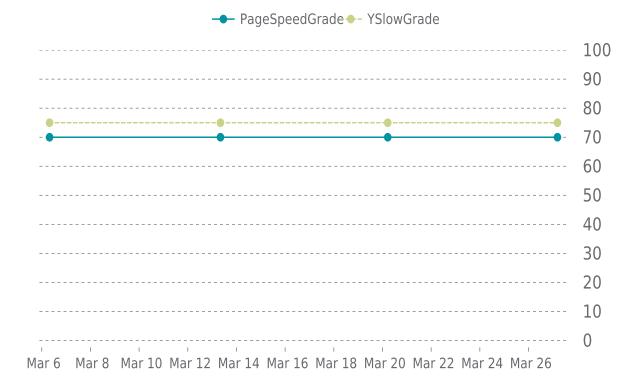

### **PERFORMANCE**

PageSpeed score: 70; YSlow score: 75

Backups created: **31** 03/01/2023 to 03/31/2023

Total backups available: 90

### MOST RECENT SCAN

03/27/2023

PageSpeed Grade

C (70%)

Previous check: 70%

YSlow Grade

Previous check: 75%

### PERFORMANCE OVERVIEW

### PERFORMANCE HISTORY

| Date             | Load time | PageSpeed | YSlow   |
|------------------|-----------|-----------|---------|
| 03/27/2023 04:33 | 1.23 s    | C (70%)   | C (75%) |
| 03/20/2023 05:11 | 1.58 s    | C (70%)   | C (75%) |
| 03/13/2023 08:12 | 2.03 s    | C (70%)   | C (75%) |
| 03/06/2023 07:43 | 1.32 s    | C (70%)   | C (75%) |