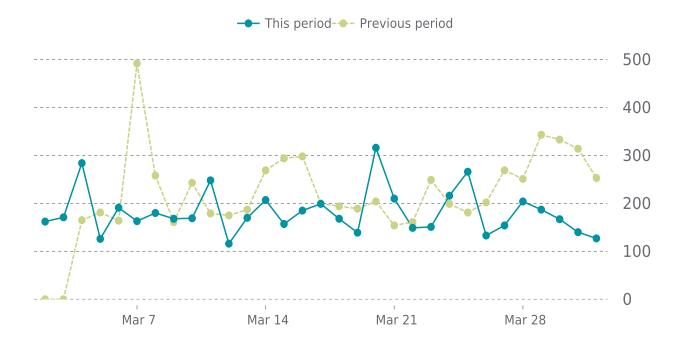

### **ANALYTICS**

16.8% average decrease in sessions in the previous period

### **UPTIME HISTORY**

| Event | Date       | Reason | Duration |
|-------|------------|--------|----------|
| UP    | 02/09/2023 | -      | 50d 21h  |

Traffic down by: 16.8%

03/01/2023 to 03/31/2023

### **SESSIONS**