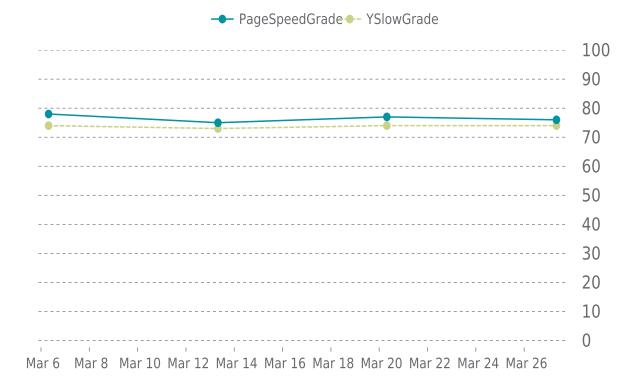

#### PERFORMANCE OVERVIEW

#### PERFORMANCE HISTORY

| Date             | Load time | PageSpeed | YSlow   |
|------------------|-----------|-----------|---------|
| 03/27/2023 08:07 | 5.00 s    | C (76%)   | C (74%) |
| 03/20/2023 07:37 | 4.41 s    | C (77%)   | C (74%) |
| 03/13/2023 07:48 | 2.06 s    | C (75%)   | C (73%) |
| 03/06/2023 07:31 | 2.99 s    | C (78%)   | C (74%) |