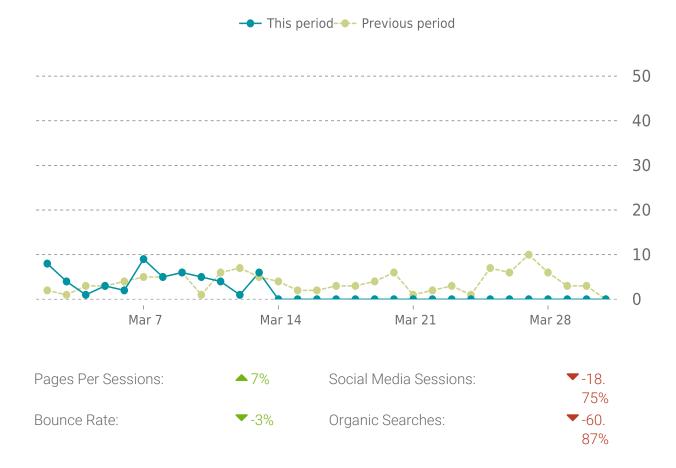

Traffic down by: **49%** 

03/01/2023 to 03/31/2023

#### **OVERVIEW**

Sessions

**59 -** 49%

Pageviews

**86 ▼** -46%

Session duration

24s 117%

#### **SESSIONS**

Kent McCarty 03/01/2023 - 03/31/2023

| Referrers                 | Sessions |
|---------------------------|----------|
| (direct)                  | 35       |
| facebook.com              | 11       |
| google                    | 8        |
| new.input.ivoterguide.com | 1        |
| bing                      | 1        |

| Countries     | Sessions |  |
|---------------|----------|--|
| United States | 54       |  |
| Canada        | 2        |  |
| Ireland       | 1        |  |
| India         | 1        |  |
| Ukraine       | 1        |  |

| Pages                | Sessions |
|----------------------|----------|
| /                    | 53       |
| /donate/             | g        |
| /endorsements-fo     | 4        |
| /volunteer/          | 4        |
| /find-your-precinct/ | 2        |