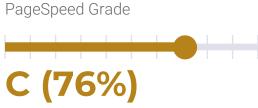

| 4        |
| /find-your-precinct/ | 2        |





#### MOST RECENT SCAN

03/27/2023

Status: Clean

Malware: Clean Web Trust: Clean Vulnerabilities: 0

#### **SECURITY SCAN HISTORY**

| Date             | Malware | Vulnerabilities | Web Trust |
|------------------|---------|-----------------|-----------|
| 03/27/2023 6:15  | Clean   | Clean           | Clean     |
| 03/20/2023 11:30 | Clean   | Clean           | Clean     |
| 03/20/2023 10:26 | Clean   | Detected        | Clean     |
| 03/20/2023 7:17  | Clean   | Detected        | Clean     |
| 03/13/2023 4:17  | Clean   | Clean           | Clean     |
| 03/06/2023 2:45  | Clean   | Clean           | Clean     |

### **OPERFORMANCE**



Total performance checks: 4

03/01/2023 to 03/31/2023

#### MOST RECENT SCAN

03/27/2023



Previous check: 77%

#### YSlow Grade



Previous check: 74%

#### PERFORMANCE OVERVIEW



#### PERFORMANCE HISTORY

| Date             | Load time | PageSpeed | YSlow   |
|------------------|-----------|-----------|---------|
| 03/27/2023 08:07 | 5.00 s    | C (76%)   | C (74%) |
| 03/20/2023 07:37 | 4.41 s    | C (77%)   | C (74%) |
| 03/13/2023 07:48 | 2.06 s    | C (75%)   | C (73%) |
| 03/06/2023 07:31 | 2.99 s    | C (78%)   | C (74%) |

# **BREAD**

Our team is dedicated to providing you with comprehensive, constant web hosting support. If you have any questions or concerns about the information in this report, please reach out to BREAD; we exist to help you win!

Your BREAD Maintenance Team