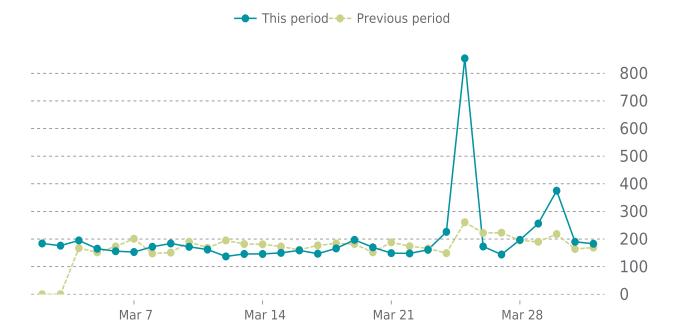

## **ANALYTICS**

17.8% average increase in sessions in the previous period

### **UPTIME HISTORY**

| Event | Date       | Reason | Duration |
|-------|------------|--------|----------|
| UP    | 02/09/2023 | -      | 50d 20h  |

Traffic up by: **17.8%** 03/01/2023 to 03/31/2023

### **SESSIONS**