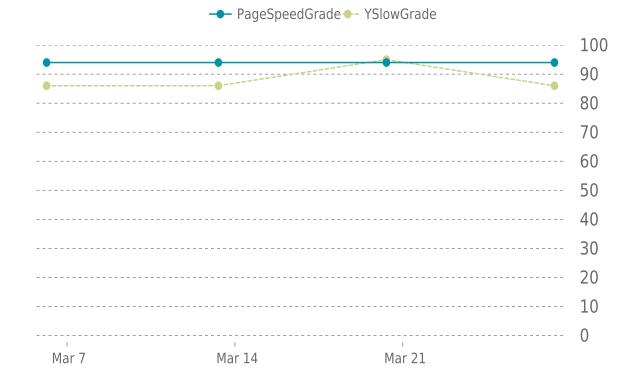

### MOST RECENT SCAN

03/27/2023

PageSpeed Grade

Previous check: 94%

YSlow Grade

Previous check: 95%

### PERFORMANCE OVERVIEW

### PERFORMANCE HISTORY

| Date             | Load time | PageSpeed | YSlow   |
|------------------|-----------|-----------|---------|
| 03/27/2023 07:47 | 0.90 s    | A (94%)   | B (86%) |
| 03/20/2023 07:36 | 0.55 s    | A (94%)   | A (95%) |
| 03/13/2023 07:30 | 0.81 s    | A (94%)   | B (86%) |
| 03/06/2023 03:33 | 0.84 s    | A (94%)   | B (86%) |