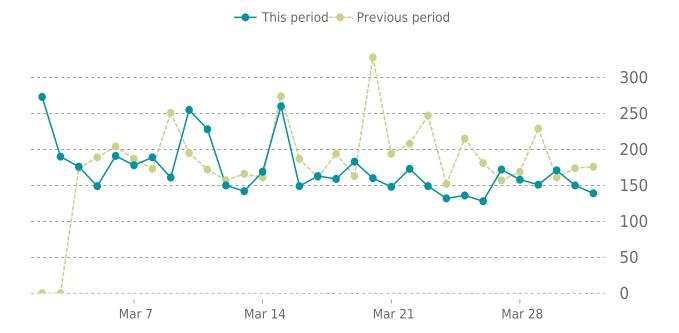

### **ANALYTICS**

4.8% average decrease in sessions in the previous period

### **UPTIME HISTORY**

| Event | Date       | Reason | Duration |
|-------|------------|--------|----------|
| UP    | 02/09/2023 | -      | 50d 21h  |

Traffic down by: 4.8%

03/01/2023 to 03/31/2023

### **SESSIONS**