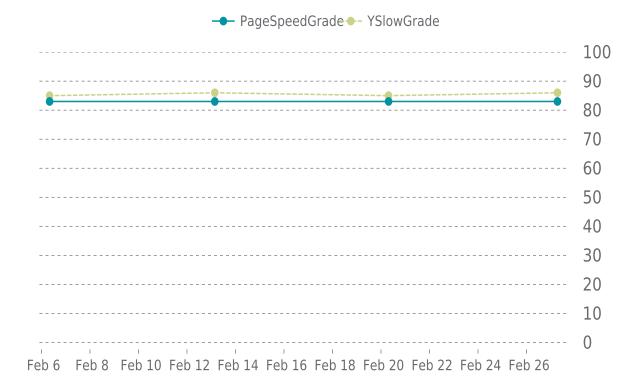

Total performance checks: 4

02/01/2023 to 02/28/2023

### PERFORMANCE OVERVIEW

Wilford Capital 02/01/2023 - 02/28/2023

### PERFORMANCE HISTORY

| Date             | Load time | PageSpeed | YSlow   |
|------------------|-----------|-----------|---------|
| 02/27/2023 06:40 | 1.30 s    | B (83%)   | B (86%) |
| 02/20/2023 07:31 | 1.37 s    | B (83%)   | B (85%) |
| 02/13/2023 03:32 | 1.17 s    | B (83%)   | B (86%) |
| 02/06/2023 08:02 | 1.08 s    | B (83%)   | B (85%) |