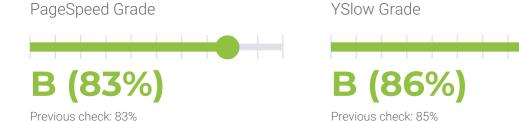

### **PERFORMANCE**

PageSpeed score: 83; YSlow score: 86

Wilford Capital 02/01/2023 - 02/28/2023

Backups created: **28** 02/01/2023 to 02/28/2023

Total backups available: 90

### PERFORMANCE HISTORY

| Date             | Load time | PageSpeed | YSlow   |
|------------------|-----------|-----------|---------|
| 02/27/2023 06:40 | 1.30 s    | B (83%)   | B (86%) |
| 02/20/2023 07:31 | 1.37 s    | B (83%)   | B (85%) |
| 02/13/2023 03:32 | 1.17 s    | B (83%)   | B (86%) |
| 02/06/2023 08:02 | 1.08 s    | B (83%)   | B (85%) |