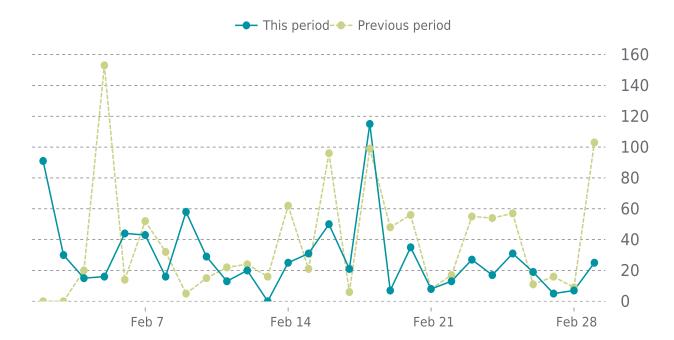

### **ANALYTICS**

24.3% average decrease in sessions in the previous period

Traffic down by: **24.3%** 

02/01/2023 to 02/28/2023

### **SESSIONS**