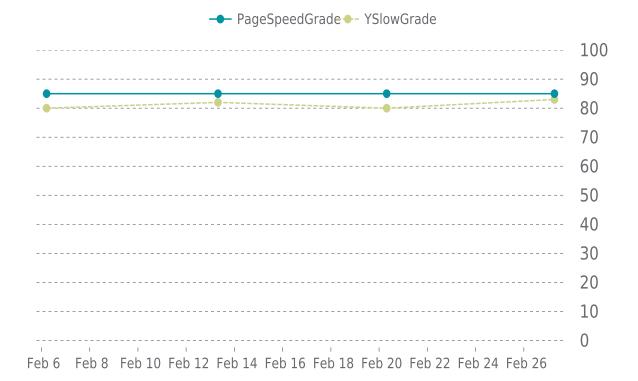

### **OPERFORMANCE**

Total performance checks: 4

02/01/2023 to 02/28/2023

#### MOST RECENT SCAN

02/27/2023

PageSpeed Grade

B (85%)

Previous check: 85%

YSlow Grade

Previous check: 80%

#### PERFORMANCE OVERVIEW

Stone County EDP 02/01/2023 - 02/28/2023

#### PERFORMANCE HISTORY

| Date             | Load time | PageSpeed | YSlow   |
|------------------|-----------|-----------|---------|
| 02/27/2023 06:30 | 1.49 s    | B (85%)   | B (83%) |
| 02/20/2023 07:33 | 1.53 s    | B (85%)   | B (80%) |
| 02/13/2023 07:41 | 1.49 s    | B (85%)   | B (82%) |
| 02/06/2023 05:07 | 1.01 s    | B (85%)   | B (80%) |