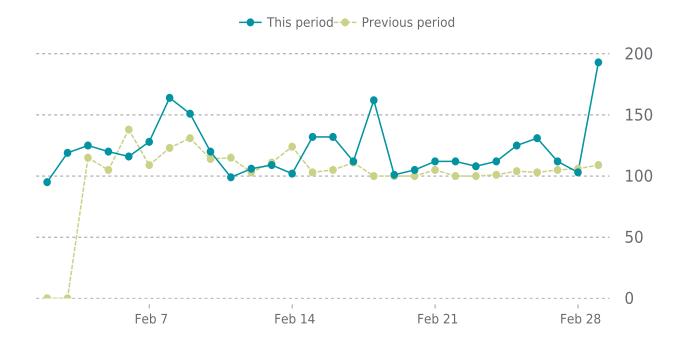

Traffic up by: **19.9%** 02/01/2023 to 02/28/2023

#### **SESSIONS**

Stone County EDP 02/01/2023 - 02/28/2023