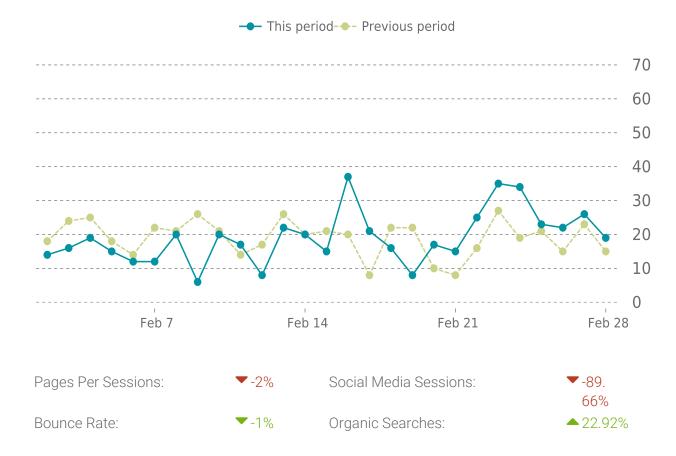

#### **OVERVIEW**

Sessions

**0.5**K **△** 2%

Pageviews

**0.6K △** -0%

Session duration

**14s ▼** -31%

#### **SESSIONS**

R&R Roofing 02/01/2023 - 02/28/2023

| Referrers             | Sessions |  |
|-----------------------|----------|--|
| servedby.ipromote.com | 167      |  |
| google                | 143      |  |
| (direct)              | 141      |  |
| bing                  | 41       |  |
| yahoo                 | 30       |  |