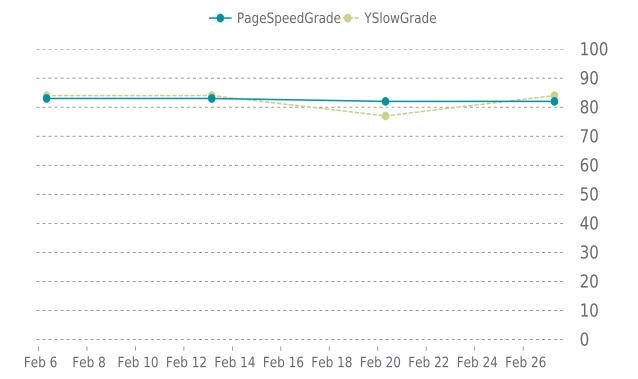

#### MOST RECENT SCAN

02/27/2023

Previous check: 82%

#### YSlow Grade

Previous check: 77%

#### PERFORMANCE HISTORY

| Date             | Load time | PageSpeed | YSlow   |
|------------------|-----------|-----------|---------|
| 02/27/2023 07:01 | 1.19 s    | B (82%)   | B (84%) |
| 02/20/2023 07:41 | 1.21 s    | B (82%)   | C (77%) |
| 02/13/2023 03:36 | 1.18 s    | B (83%)   | B (84%) |
| 02/06/2023 08:02 | 0.76 s    | B (83%)   | B (84%) |