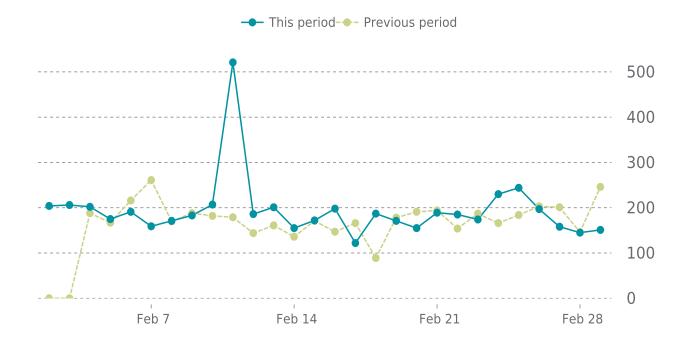

the previous period



### **SECURITY**

Your website is safe





Backups created: 28 02/01/2023 to 02/28/2023

Total backups available: 90

### LATEST BACKUPS





Backup size 474.49MB



WordPress version 6.1.1



Active Theme Creative Bread Studio



Active Plugins 16



Published posts

Approved comments





Up for: **19d 22h** 

Overall Uptime: **99.842%** 

### **OVERVIEW**

last 24 hours

last 7 days

last 30 days

100%

100%

99%

### **UPTIME HISTORY**

| Event | Date       | Reason                      | Duration |
|-------|------------|-----------------------------|----------|
| UP    | 02/09/2023 | -                           | 19d 22h  |
| DOWN  | 02/09/2023 | Request URI does not exist. | 45m 20s  |





Traffic up by: **17.9%** 02/01/2023 to 02/28/2023

### **SESSIONS**







### MOST RECENT SCAN

02/27/2023

Status: Clean

Malware: Clean Web Trust: Clean Vulnerabilities: 0

### **SECURITY SCAN HISTORY**

| Date            | Malware | Vulnerabilities | Web Trust |
|-----------------|---------|-----------------|-----------|
| 02/27/2023 4:15 | Clean   | Clean           | Clean     |
| 02/20/2023 8:01 | Clean   | Clean           | Clean     |
| 02/13/2023 4:32 | Clean   | Clean           | Clean     |
| 02/06/2023 7:45 | Clean   | Clean           | Clean     |

# **BREAD**

Our team is dedicated to providing you with comprehensive, constant web hosting support. If you have any questions or concerns about the information in this report, please reach out to BREAD; we exist to help you win!

Your BREAD Maintenance Team