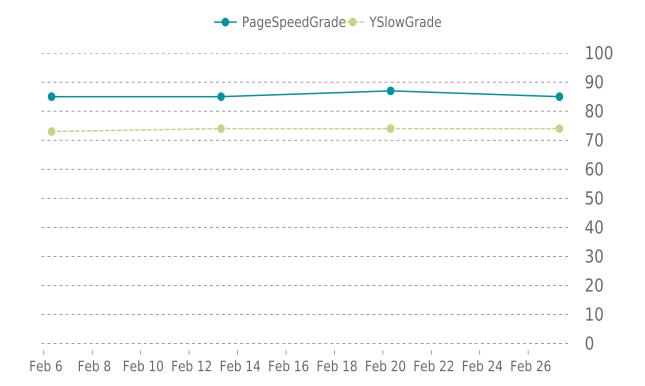

### **OPERFORMANCE**

Total performance checks: 4

02/01/2023 to 02/28/2023

#### PERFORMANCE OVERVIEW

#### PERFORMANCE HISTORY

| Date             | Load time | PageSpeed | YSlow   |
|------------------|-----------|-----------|---------|
| 02/27/2023 07:01 | 1.81 s    | B (85%)   | C (74%) |
| 02/20/2023 07:40 | 1.53 s    | B (87%)   | C (74%) |
| 02/13/2023 07:40 | 1.99 s    | B (85%)   | C (74%) |
| 02/06/2023 07:42 | 1.40 s    | B (85%)   | C (73%) |