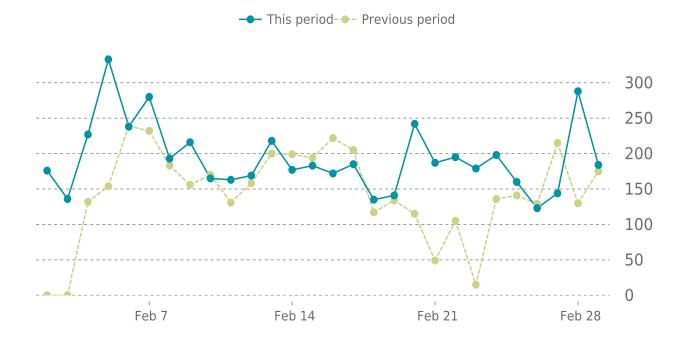

#### **ANALYTICS**

34% average increase in sessions in the previous period

## **ANALYTICS**

Traffic up by: **34%** 02/01/2023 to 02/28/2023

#### **SESSIONS**