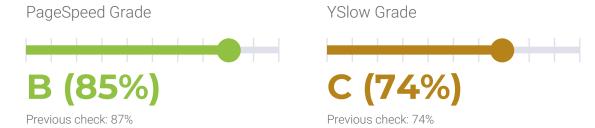

#### **PERFORMANCE**

PageSpeed score: 85; YSlow score: 74

Backups created: **28** 02/01/2023 to 02/28/2023

Total backups available: 90

#### PERFORMANCE HISTORY

| Date             | Load time | PageSpeed | YSlow   |
|------------------|-----------|-----------|---------|
| 02/27/2023 07:01 | 1.81 s    | B (85%)   | C (74%) |
| 02/20/2023 07:40 | 1.53 s    | B (87%)   | C (74%) |
| 02/13/2023 07:40 | 1.99 s    | B (85%)   | C (74%) |
| 02/06/2023 07:42 | 1.40 s    | B (85%)   | C (73%) |