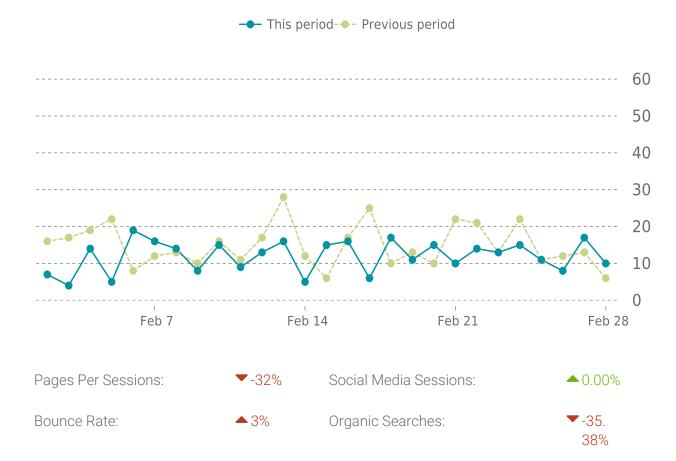

Traffic down by: **15%** 02/01/2023 to 02/28/2023

### **OVERVIEW**

Sessions

**0.3K ▼** -15%

Pageviews

**0.4K ▼** -42%

Session duration

**16s ▼** -79%

### **SESSIONS**

MDS Interior Design 02/01/2023 - 02/28/2023

| Referrers            | Sessions |
|----------------------|----------|
| (direct)             | 117      |
| eastads.simpli.fi    | 82       |
| google               | 41       |
| adspreview.simpli.fi | 28       |
| westads.simpli.fi    | 28       |

MDS Interior Design 02/01/2023 - 02/28/2023