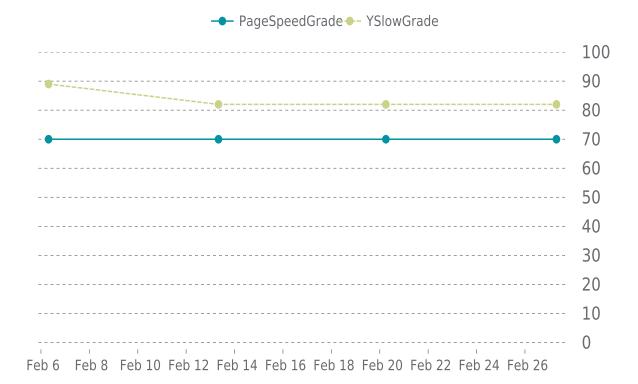

## **PERFORMANCE**

Total performance checks: 4

02/01/2023 to 02/28/2023

### MOST RECENT SCAN

02/27/2023

PageSpeed Grade

Previous check: 70%

YSlow Grade

Previous check: 82%

### PERFORMANCE OVERVIEW

MDS Interior Design 02/01/2023 - 02/28/2023

### PERFORMANCE HISTORY

| Date             | Load time | PageSpeed | YSlow   |
|------------------|-----------|-----------|---------|
| 02/27/2023 07:16 | 1.04 s    | C (70%)   | B (82%) |
| 02/20/2023 06:05 | 1.15 s    | C (70%)   | B (82%) |
| 02/13/2023 08:05 | 1.09 s    | C (70%)   | B (82%) |
| 02/06/2023 07:35 | 0.84 s    | C (70%)   | B (89%) |