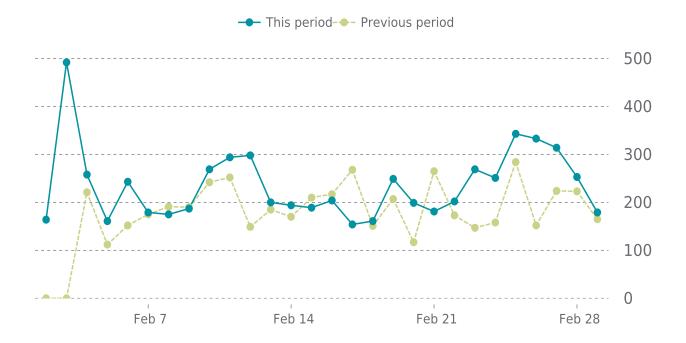

## ANALYTICS

Traffic up by: **31.9%** 02/01/2023 to 02/28/2023

### **SESSIONS**

McHard Law 02/01/2023 - 02/28/2023

### **ANALYTICS**

31.9% average increase in sessions in the previous period