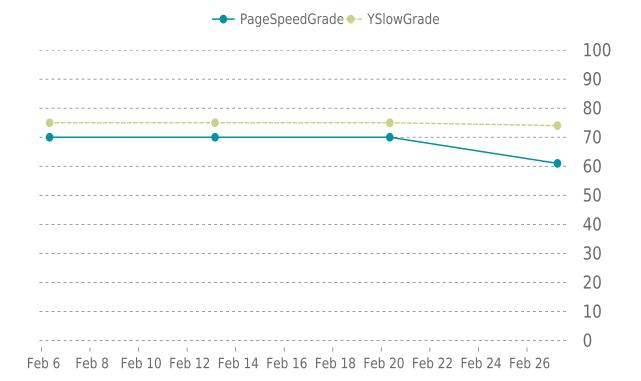

### MOST RECENT SCAN

02/27/2023

PageSpeed Grade

D (61%)

Previous check: 70%

YSlow Grade

Previous check: 75%

### PERFORMANCE OVERVIEW

McHard Law 02/01/2023 - 02/28/2023

### PERFORMANCE HISTORY

| Date             | Load time | PageSpeed | YSlow   |
|------------------|-----------|-----------|---------|
| 02/27/2023 06:06 | 1.50 s    | D (61%)   | C (74%) |
| 02/20/2023 08:23 | 1.51 s    | C (70%)   | C (75%) |
| 02/13/2023 03:38 | 1.64 s    | C (70%)   | C (75%) |
| 02/06/2023 08:03 | 1.20 s    | C (70%)   | C (75%) |