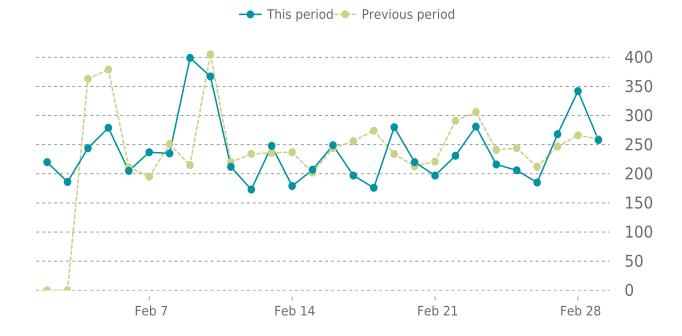

Traffic up by: **0.6%** 02/01/2023 to 02/28/2023

### **SESSIONS**

JourneyWise 02/01/2023 - 02/28/2023