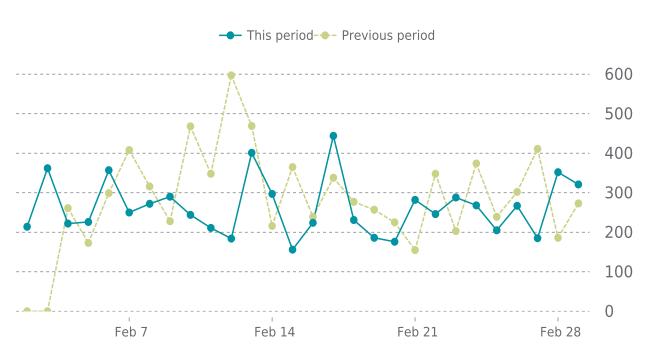

### ANALYTICS

7.7% average decrease in sessions in the previous period

Traffic down by: **7.7%** 

#### SESSIONS