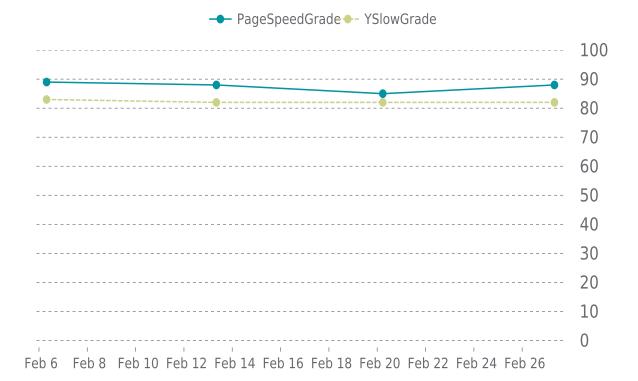

#### PERFORMANCE OVERVIEW

#### PERFORMANCE HISTORY

| Date             | Load time | PageSpeed | YSlow   |
|------------------|-----------|-----------|---------|
| 02/27/2023 08:03 | 1.68 s    | B (88%)   | B (82%) |
| 02/20/2023 05:33 | 1.80 s    | B (85%)   | B (82%) |
| 02/13/2023 08:13 | 1.66 s    | B (88%)   | B (82%) |
| 02/06/2023 07:34 | 1.34 s    | B (89%)   | B (83%) |

#### **PERFORMANCE**

PageSpeed score: 88; YSlow score: 82

Backups created: **28** 02/01/2023 to 02/28/2023

Total backups available: 90