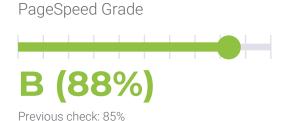

#### MOST RECENT SCAN

02/27/2023

YSlow Grade

Previous check: 82%

#### PERFORMANCE HISTORY

| Date             | Load time | PageSpeed | YSlow   |
|------------------|-----------|-----------|---------|
| 02/27/2023 08:03 | 1.68 s    | B (88%)   | B (82%) |
| 02/20/2023 05:33 | 1.80 s    | B (85%)   | B (82%) |
| 02/13/2023 08:13 | 1.66 s    | B (88%)   | B (82%) |
| 02/06/2023 07:34 | 1.34 s    | B (89%)   | B (83%) |