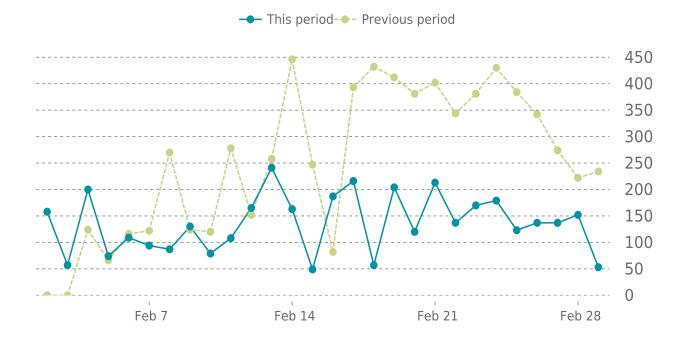

## ANALYTICS

Traffic down by: **46%** 02/01/2023 to 02/28/2023

#### **SESSIONS**

#### **ANALYTICS**

46% average decrease in sessions in the previous period

**₹** 