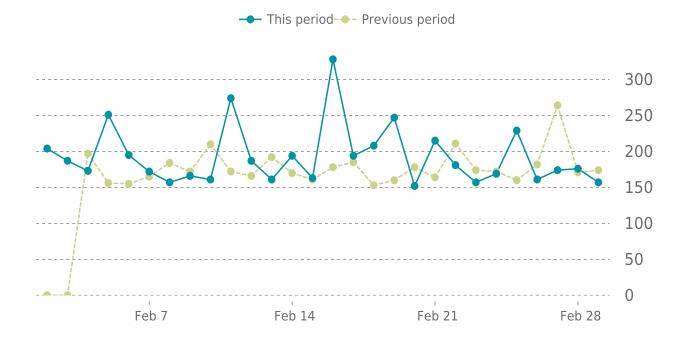

Traffic up by: **16.6%** 02/01/2023 to 02/28/2023

### **SESSIONS**

Brothers Logistics 02/01/2023 - 02/28/2023