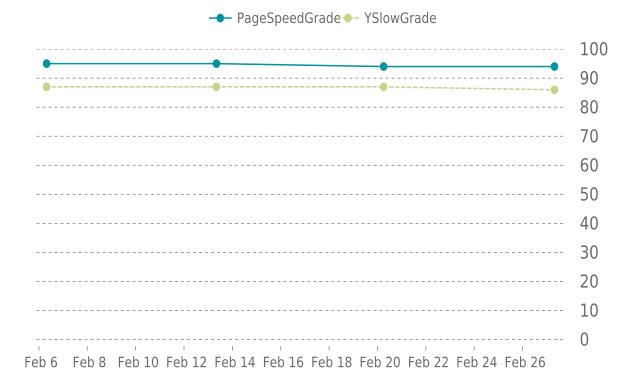

## **PERFORMANCE**

Total performance checks: 4

02/01/2023 to 02/28/2023

### MOST RECENT SCAN

02/27/2023

PageSpeed Grade

A (94%)

Previous check: 94%

YSlow Grade

Previous check: 87%

### PERFORMANCE OVERVIEW

02/01/2023 - 02/28/2023

### PERFORMANCE HISTORY

| Date             | Load time | PageSpeed | YSlow   |
|------------------|-----------|-----------|---------|
| 02/27/2023 07:40 | 0.81 s    | A (94%)   | B (86%) |
| 02/20/2023 06:06 | 0.78 s    | A (94%)   | B (87%) |
| 02/13/2023 08:11 | 0.78 s    | A (95%)   | B (87%) |
| 02/06/2023 07:36 | 0.75 s    | A (95%)   | B (87%) |