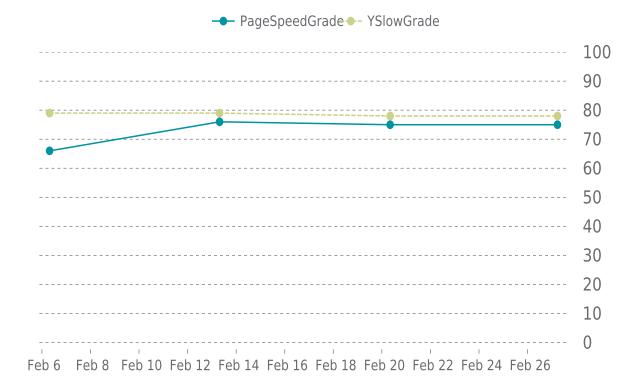

# **PERFORMANCE**

PageSpeed score: 75; YSlow score: 78

Backups created: **28** 02/01/2023 to 02/28/2023

Total backups available: 90

# **OPERFORMANCE**

Total performance checks: 4

02/01/2023 to 02/28/2023

### MOST RECENT SCAN

02/27/2023

PageSpeed Grade

C (75%)

Previous check: 75%

### YSlow Grade

Previous check: 78%

### PERFORMANCE OVERVIEW

# PERFORMANCE HISTORY

| Date             | Load time | PageSpeed | YSlow   |
|------------------|-----------|-----------|---------|
| 02/27/2023 05:32 | 1.86 s    | C (75%)   | C (78%) |
| 02/20/2023 08:11 | 1.52 s    | C (75%)   | C (78%) |
| 02/13/2023 07:38 | 1.57 s    | C (76%)   | C (79%) |
| 02/06/2023 07:36 | 1.45 s    | D (66%)   | C (79%) |