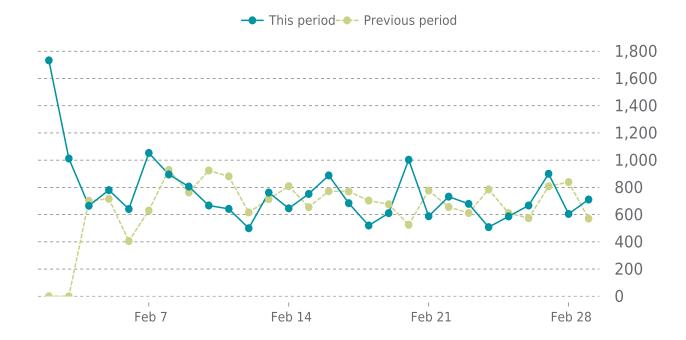

# **ANALYTICS**

15.3% average increase in sessions in the previous period

# ANALYTICS

Traffic up by: **15.3%** 02/01/2023 to 02/28/2023

# **SESSIONS**