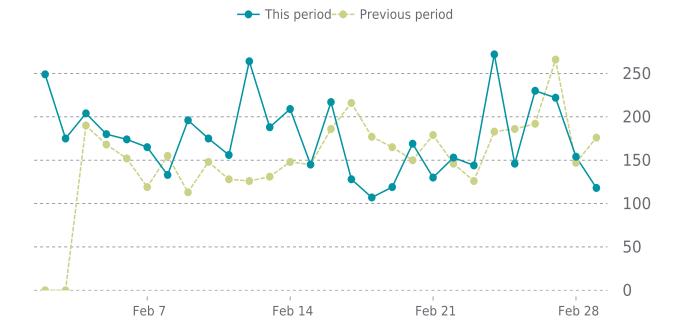

#### **ANALYTICS**

16.7% average increase in sessions in the previous period

**₹** 

## **ANALYTICS**

Traffic up by: **16.7%** 02/01/2023 to 02/28/2023

#### **SESSIONS**