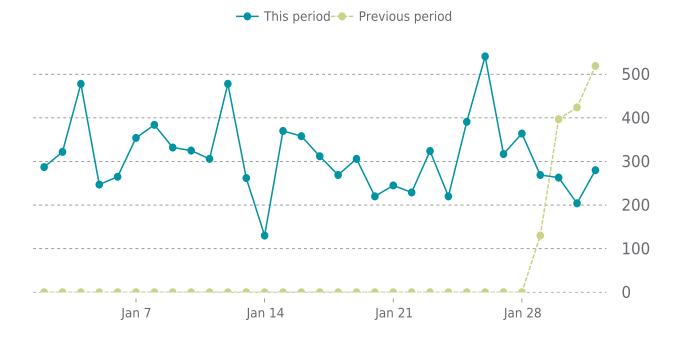

### **ANALYTICS**

556.6% average increase in sessions in the previous period

Up for: **13d 23h** 

Overall Uptime: **99.979%** 

Traffic up by: **556.6%** 01/01/2023 to 01/31/2023

### **SESSIONS**