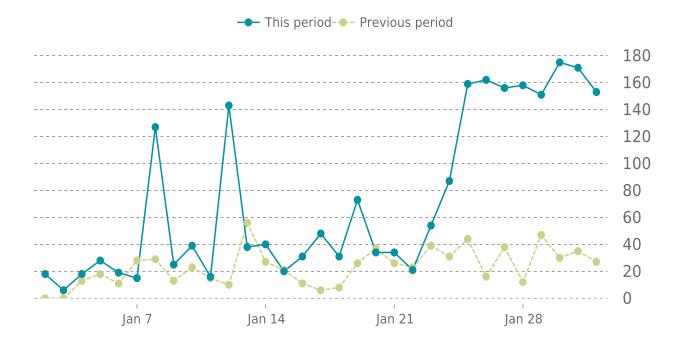

### **ANALYTICS**

212.5% average increase in sessions in the previous period

Up for: **7d 8h** 

Overall Uptime: 100.000%

### **UPTIME HISTORY**

| Event | Date       | Reason | Duration |
|-------|------------|--------|----------|
| UP    | 01/24/2023 | -      | 7d 8h    |

Traffic up by: **212.5%** 01/01/2023 to 01/31/2023