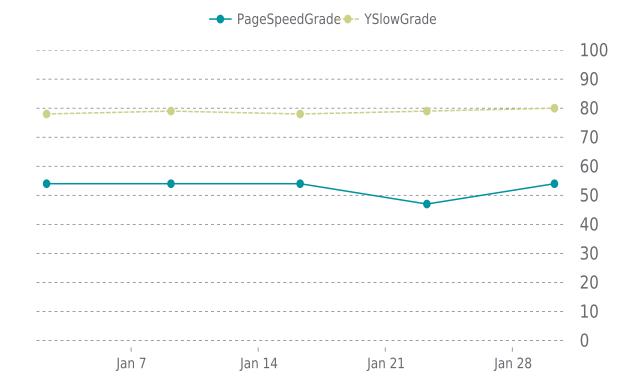

### **PERFORMANCE**

PageSpeed score: 54; YSlow score: 80

Backups created: 31 01/01/2023 to 01/31/2023

Total backups available: 89

## **OPERFORMANCE**

Total performance checks: 5

01/01/2023 to 01/31/2023

### MOST RECENT SCAN

01/30/2023

PageSpeed Grade

Previous check: 47%

YSlow Grade

Previous check: 79%

### PERFORMANCE OVERVIEW

### PERFORMANCE HISTORY

| Date             | Load time | PageSpeed | YSlow   |
|------------------|-----------|-----------|---------|
| 01/30/2023 07:46 | 2.17 s    | E (54%)   | B (80%) |
| 01/23/2023 07:03 | 1.99 s    | F (47%)   | C (79%) |
| 01/16/2023 07:31 | 2.07 s    | E (54%)   | C (78%) |
| 01/09/2023 04:41 | 1.77 s    | E (54%)   | C (79%) |
| 01/02/2023 08:14 | 1.57 s    | E (54%)   | C (78%) |