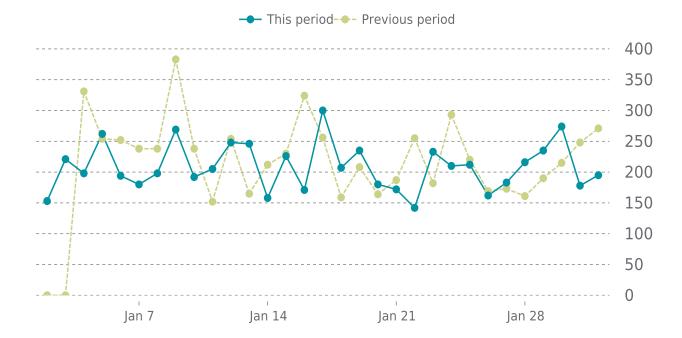

### **ANALYTICS**

2.5% average decrease in sessions in the previous period

### **UPTIME HISTORY**

| Event | Date       | Reason | Duration |
|-------|------------|--------|----------|
| UP    | 10/19/2022 | -      | 104d 14h |

Traffic down by: **2.5%** 01/01/2023 to 01/31/2023

### **SESSIONS**