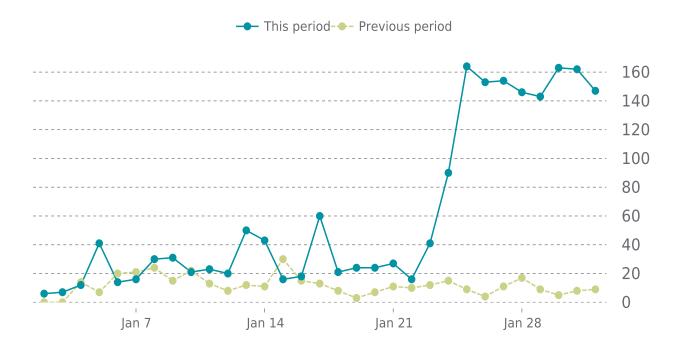

#### ANALYTICS

418.7% average increase in sessions in the previous period

Up for: **7d 8h** Overall Uptime: 100.000%

#### **UPTIME HISTORY**

| Event | Date       | Reason | Duration |
|-------|------------|--------|----------|
| UP    | 01/24/2023 | -      | 7d 8h    |

| loUU |
|------|
|------|

Traffic up by: **418.7%** 

#### SESSIONS