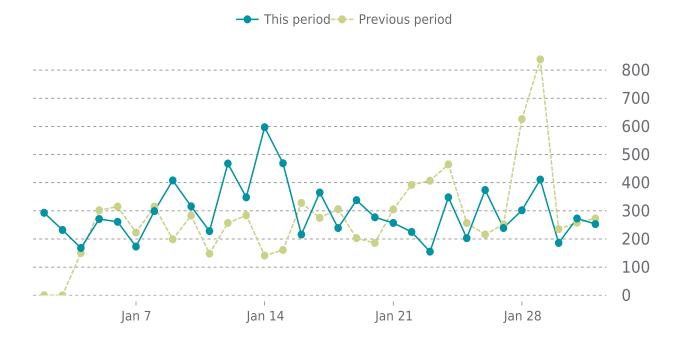

#### **ANALYTICS**

6.9% average increase in sessions in the previous period

### **ANALYTICS**

Traffic up by: **6.9%** 01/01/2023 to 01/31/2023

#### **SESSIONS**

Hines Trucking 01/01/2023 - 01/31/2023