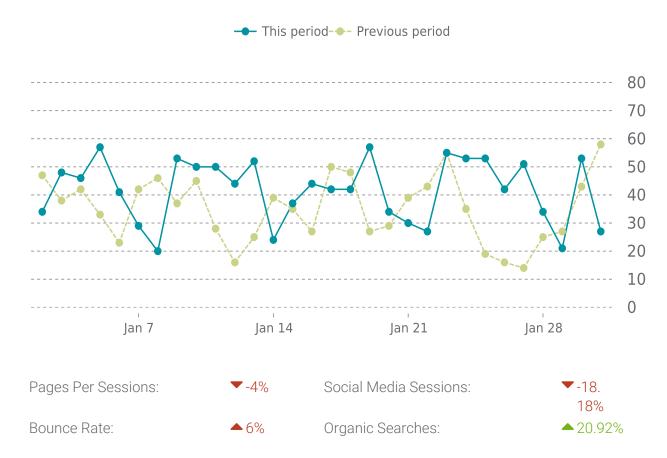

### **OVERVIEW**

Sessions

**1.2K** ▲ 18%

Pageviews

**2.5K** ▲ 13%

Session duration

01m:56s ▼ -8%

### **SESSIONS**

| Referrers      | Sessions |
|----------------|----------|
| google         | 837      |
| (direct)       | 358      |
| bing           | 24       |
| yahoo          | 12       |
| I.facebook.com | 11       |

| Countries     | Sessions |  |
|---------------|----------|--|
| United States | 1185     |  |
| India         | 14       |  |
| China         | 10       |  |
| Philippines   | 8        |  |
| Canada        | 7        |  |

| Pages                    | Sessions |  |
|--------------------------|----------|--|
| /                        | 1078     |  |
| /lease-purchase-program/ | 355      |  |
| /careers/                | 306      |  |
| /company-drivers/        | 293      |  |
| /our-story/              | 142      |  |