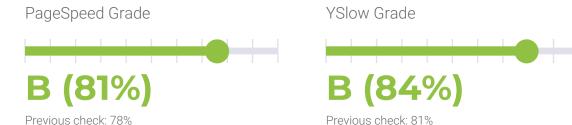

### **PERFORMANCE**

PageSpeed score: 81; YSlow score: 84

2

Backups created: **31** 01/01/2023 to 01/31/2023

Total backups available: 88

### PERFORMANCE HISTORY

| Date             | Load time | PageSpeed | YSlow   |
|------------------|-----------|-----------|---------|
| 01/30/2023 07:41 | 1.46 s    | B (81%)   | B (84%) |
| 01/23/2023 08:15 | 1.52 s    | C (78%)   | B (81%) |
| 01/16/2023 08:05 | 1.79 s    | B (80%)   | B (81%) |
| 01/09/2023 04:35 | 1.13 s    | B (81%)   | B (82%) |
| 01/02/2023 08:06 | 1.65 s    | B (81%)   | B (82%) |