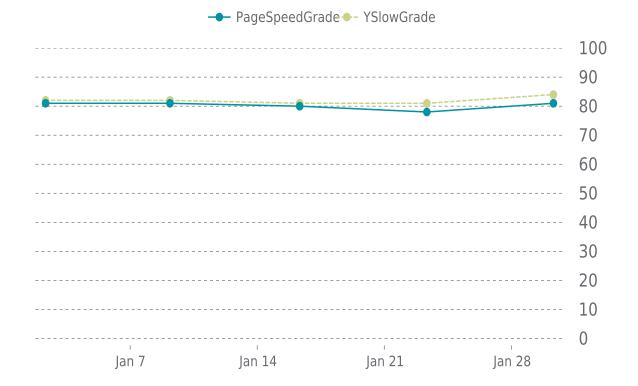

Total performance checks: 5

01/01/2023 to 01/31/2023

### PERFORMANCE OVERVIEW

### PERFORMANCE HISTORY

| Date             | Load time | PageSpeed | YSlow   |
|------------------|-----------|-----------|---------|
| 01/30/2023 07:41 | 1.46 s    | B (81%)   | B (84%) |
| 01/23/2023 08:15 | 1.52 s    | C (78%)   | B (81%) |
| 01/16/2023 08:05 | 1.79 s    | B (80%)   | B (81%) |
| 01/09/2023 04:35 | 1.13 s    | B (81%)   | B (82%) |
| 01/02/2023 08:06 | 1.65 s    | B (81%)   | B (82%) |