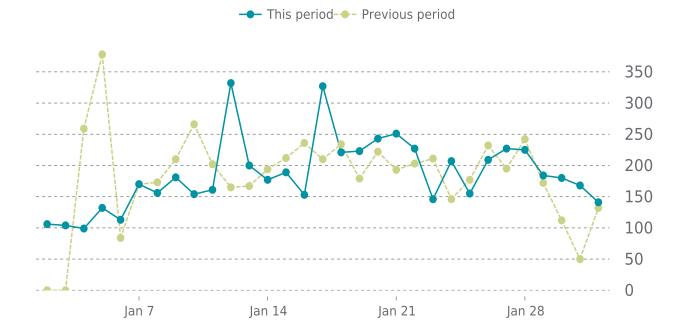

### **UPTIME HISTORY**

| Event | Date       | Reason | Duration |
|-------|------------|--------|----------|
| UP    | 05/09/2022 | -      | 267d 10h |

Traffic up by: **2.4%** 01/01/2023 to 01/31/2023

### **SESSIONS**

Colony Construction 01/01/2023 - 01/31/2023