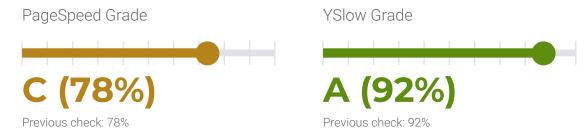

#### **PERFORMANCE**

PageSpeed score: 78; YSlow score: 92

Backups created: **31** 01/01/2023 to 01/31/2023

Total backups available: 90

## **OPERFORMANCE**

Total performance checks: 31

01/01/2023 to 01/31/2023