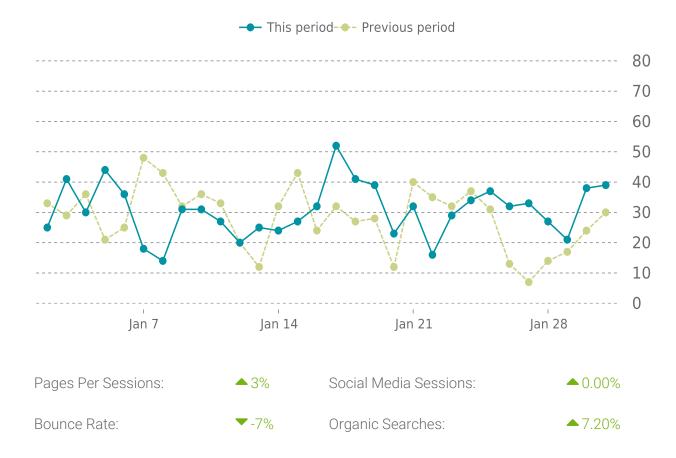

Traffic up by: **9%** 01/01/2023 to 01/31/2023

#### **OVERVIEW**

Sessions

**0.9**K ▲ 9%

Pageviews **2.2K** 

**▲** 13%

Session duration

#### **SESSIONS**

| Referrers       | Sessions |
|-----------------|----------|
| google          | 566      |
| (direct)        | 214      |
| l.instagram.com | 44       |
| bing            | 38       |
| m.facebook.com  | 28       |
|                 |          |

| Countries      | Sessions |
|----------------|----------|
| United States  | 913      |
| United Kingdom | 6        |
| China          | 3        |
| Germany        | 3        |
| Canada         | 3        |

| Pages                       | Sessions |
|-----------------------------|----------|
| /                           | 882      |
| /blooms-floral-arrangement/ | 502      |
| /contact-us/                | 198      |
| /blooms-party-rentals/      | 189      |
| /blooms-gift-shop/          | 186      |