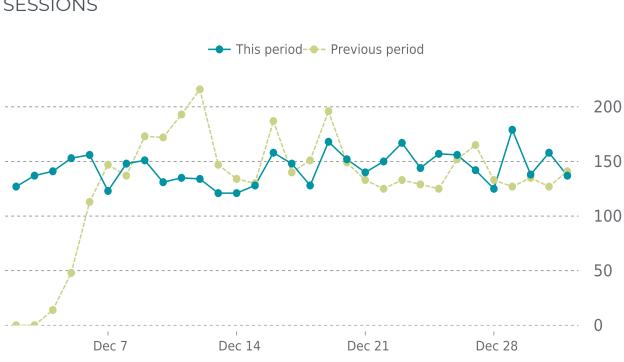

#### ANALYTICS

9.4% average increase in sessions in the previous period

| _ |
|---|

Backups created: **1** 12/01/2022 to 12/31/2022 Total backups available: **3** 

| Event | Date       | Reason | Duration |
|-------|------------|--------|----------|
| UP    | 11/03/2022 | -      | 58d 11h  |

Traffic up by: 9.4% 12/01/2022 to 12/31/2022

SESSIONS