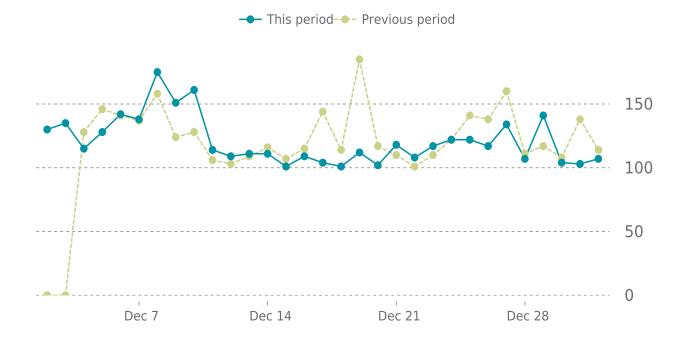

### **UPTIME HISTORY**

| Event | Date       | Reason | Duration |
|-------|------------|--------|----------|
| UP    | 05/08/2022 | -      | 237d 9h  |

Traffic up by: **2.8%** 12/01/2022 to 12/31/2022

### **SESSIONS**

Stone County EDP 12/01/2022 - 12/31/2022