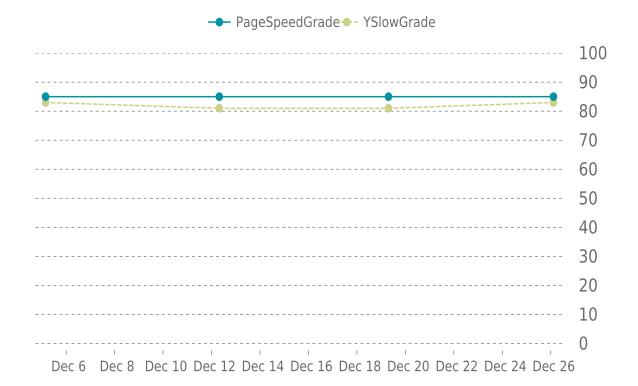

Total performance checks: 4

12/01/2022 to 12/31/2022

### PERFORMANCE OVERVIEW

Stone County EDP 12/01/2022 - 12/31/2022

### PERFORMANCE HISTORY

| Date             | Load time | PageSpeed | YSlow   |
|------------------|-----------|-----------|---------|
| 12/26/2022 02:39 | 1.27 s    | B (85%)   | B (83%) |
| 12/19/2022 07:15 | 1.46 s    | B (85%)   | B (81%) |
| 12/12/2022 07:41 | 1.42 s    | B (85%)   | B (81%) |
| 12/05/2022 03:39 | 1.42 s    | B (85%)   | B (83%) |