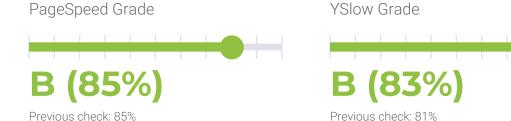

### **PERFORMANCE**

PageSpeed score: 85; YSlow score: 83

Backups created: **31** 12/01/2022 to 12/31/2022

Total backups available: 90