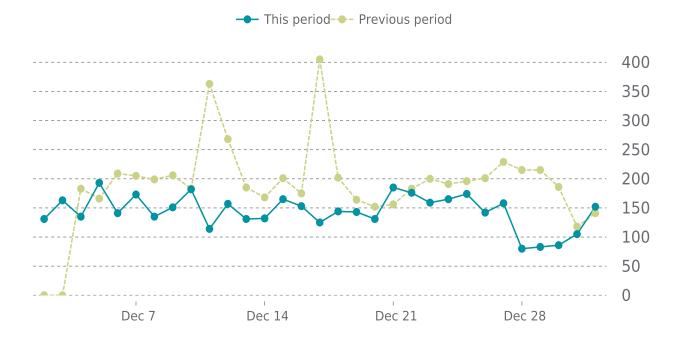

# **ANALYTICS**

Traffic down by: 23.9%

12/01/2022 to 12/31/2022

### **SESSIONS**