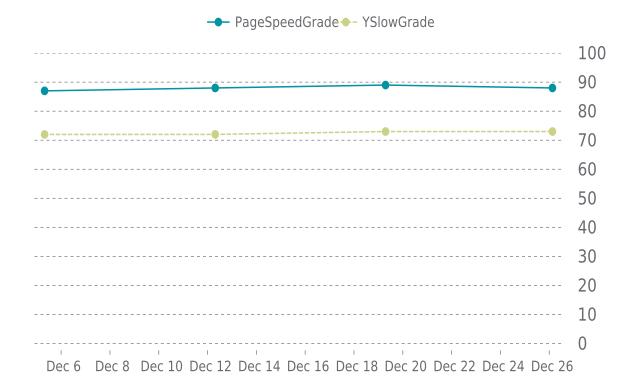

## **OPERFORMANCE**

Total performance checks: 4

12/01/2022 to 12/31/2022

### MOST RECENT SCAN

12/26/2022

Previous check: 89%

### YSlow Grade

Previous check: 73%

### PERFORMANCE HISTORY

| Date             | Load time | PageSpeed | YSlow   |
|------------------|-----------|-----------|---------|
| 12/26/2022 03:11 | 1.52 s    | B (88%)   | C (73%) |
| 12/19/2022 07:03 | 1.52 s    | B (89%)   | C (73%) |
| 12/12/2022 07:32 | 1.39 s    | B (88%)   | C (72%) |
| 12/05/2022 07:44 | 1.80 s    | B (87%)   | C (72%) |