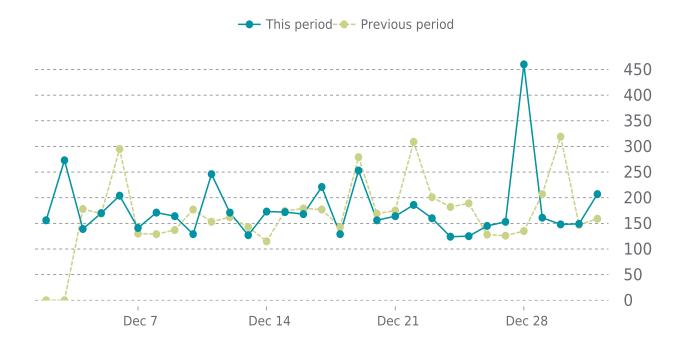

# **ANALYTICS**

Traffic up by: **6.9%** 12/01/2022 to 12/31/2022

### **SESSIONS**

12/01/2022 - 12/31/2022