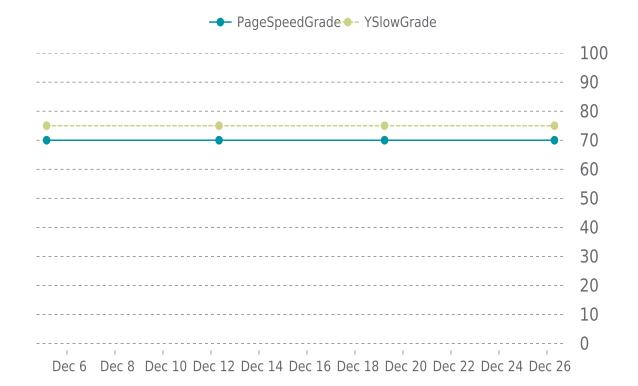

## **PERFORMANCE**

Total performance checks: 4

12/01/2022 to 12/31/2022

### PERFORMANCE OVERVIEW

12/01/2022 - 12/31/2022

### PERFORMANCE HISTORY

| Date             | Load time | PageSpeed | YSlow   |
|------------------|-----------|-----------|---------|
| 12/26/2022 07:30 | 1.65 s    | C (70%)   | C (75%) |
| 12/19/2022 05:37 | 1.46 s    | C (70%)   | C (75%) |
| 12/12/2022 08:04 | 1.33 s    | C (70%)   | C (75%) |
| 12/05/2022 03:37 | 1.50 s    | C (70%)   | C (75%) |