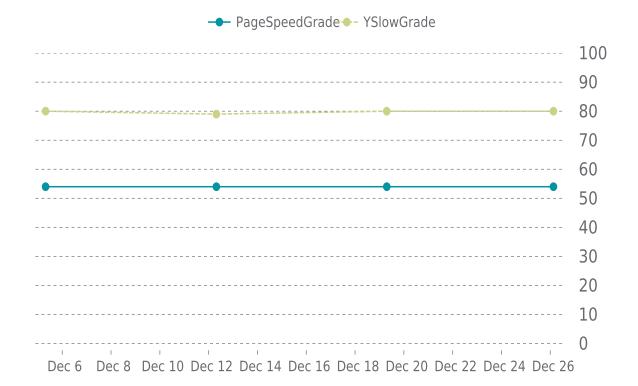

#### **PERFORMANCE**

PageSpeed score: 54; YSlow score: 80

Backups created: **31** 12/01/2022 to 12/31/2022

Total backups available: 91

## **OPERFORMANCE**

Total performance checks: 4

12/01/2022 to 12/31/2022

#### MOST RECENT SCAN

12/26/2022

PageSpeed Grade

Previous check: 54%

YSlow Grade

Previous check: 80%

#### PERFORMANCE OVERVIEW

#### PERFORMANCE HISTORY

| Date             | Load time | PageSpeed | YSlow   |
|------------------|-----------|-----------|---------|
| 12/26/2022 03:08 | 2.10 s    | E (54%)   | B (80%) |
| 12/19/2022 07:11 | 2.09 s    | E (54%)   | B (80%) |
| 12/12/2022 07:35 | 2.17 s    | E (54%)   | C (79%) |
| 12/05/2022 07:36 | 2.31 s    | E (54%)   | B (80%) |