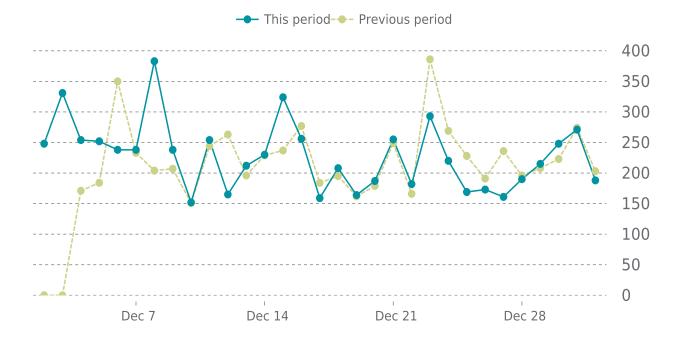

#### **ANALYTICS**

8.7% average increase in sessions in the previous period

#### **UPTIME HISTORY**

| Event | Date       | Reason | Duration |  |
|-------|------------|--------|----------|--|
| UP    | 10/19/2022 | -      | 73d 14h  |  |

Traffic up by: **8.7%** 12/01/2022 to 12/31/2022

#### **SESSIONS**