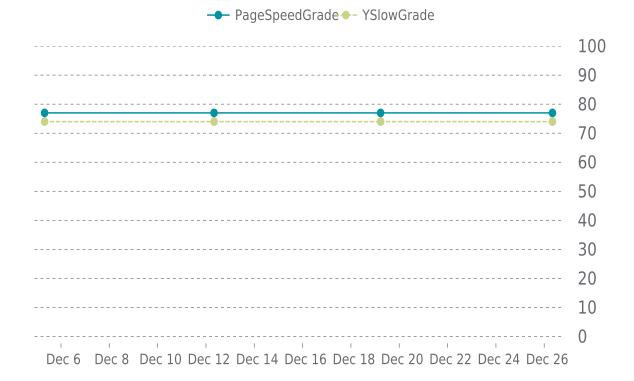

# **OPERFORMANCE**

Total performance checks: 4

12/01/2022 to 12/31/2022

# MOST RECENT SCAN

12/26/2022

Previous check: 77%

PageSpeed Grade

C (77%)

YSlow Grade

Previous check: 74%

### PERFORMANCE OVERVIEW

# PERFORMANCE HISTORY

| Date             | Load time | PageSpeed | YSlow   |
|------------------|-----------|-----------|---------|
| 12/26/2022 08:10 | 2.37 s    | C (77%)   | C (74%) |
| 12/19/2022 05:30 | 2.39 s    | C (77%)   | C (74%) |
| 12/12/2022 08:03 | 2.03 s    | C (77%)   | C (74%) |
| 12/05/2022 07:43 | 2.29 s    | C (77%)   | C (74%) |