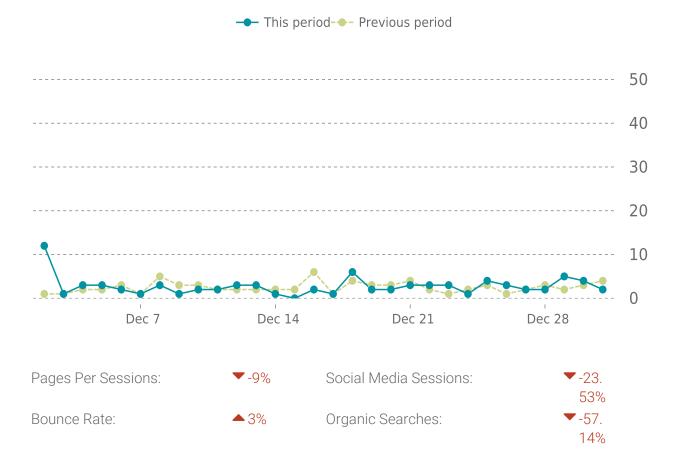

# ANALYTICS

Traffic up by: **22%** 12/01/2022 to 12/31/2022

# **OVERVIEW**

Sessions

**100 ▲** 22%

Pageviews

**0.1K** ▲ 10%

Session duration

### **SESSIONS**

| Referrers      | Sessions |
|----------------|----------|
| (direct)       | 83       |
| facebook.com   | 11       |
| yahoo          | 2        |
| google         | 1        |
| I.facebook.com | 1        |
|                |          |

| Countries     | Sessions |
|---------------|----------|
| United States | 95       |
| Ireland       | 3        |
| Philippines   | 1        |
| Canada        | 1        |

| Pages                    | Sessions |
|--------------------------|----------|
| /                        | 87       |
| /donate/                 | 3        |
| /?fbclid=IwAR0_81leKJ11P | 2        |
| /?fbclid=IwAR3ZCKp PL1   | 1        |
| /?fbclid=IwAR2U801 wmY   | 1        |