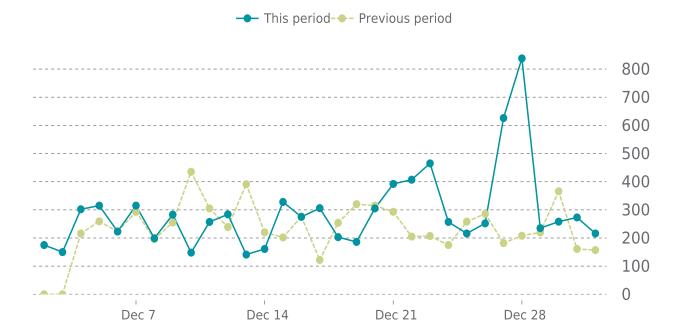

### **ANALYTICS**

24.2% average increase in sessions in the previous period

**V** 

### **UPTIME HISTORY**

| Event | Date       | Reason | Duration |
|-------|------------|--------|----------|
| UP    | 10/28/2022 | -      | 64d 13h  |

Traffic up by: **24.2%** 12/01/2022 to 12/31/2022

### **SESSIONS**

Hines Trucking 12/01/2022 - 12/31/2022