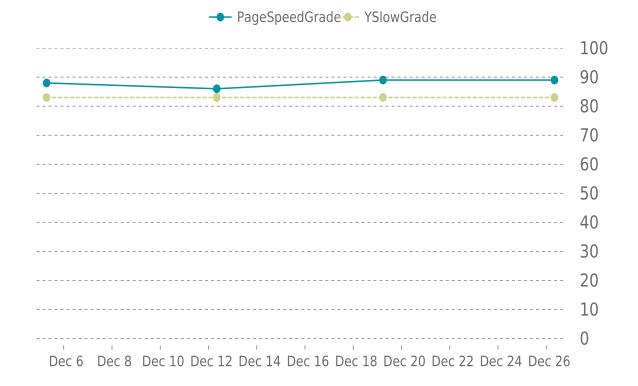

### PERFORMANCE OVERVIEW

### **PERFORMANCE**

PageSpeed score: 89; YSlow score: 83

Backups created: 31 12/01/2022 to 12/31/2022

Total backups available: 90

### MOST RECENT SCAN

12/26/2022

Previous check: 89%

### YSlow Grade

Previous check: 83%

### PERFORMANCE HISTORY

| Date             | Load time | PageSpeed | YSlow   |
|------------------|-----------|-----------|---------|
| 12/26/2022 08:09 | 1.84 s    | B (89%)   | B (83%) |
| 12/19/2022 05:35 | 1.66 s    | B (89%)   | B (83%) |
| 12/12/2022 08:14 | 1.63 s    | B (86%)   | B (83%) |
| 12/05/2022 06:57 | 1.77 s    | B (88%)   | B (83%) |