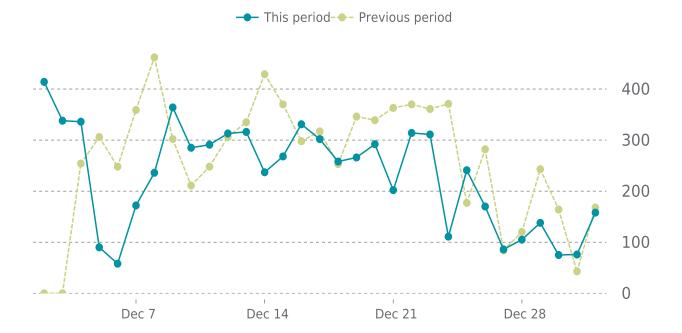

# ANALYTICS

Traffic down by: **12%** 12/01/2022 to 12/31/2022

### **SESSIONS**

### **ANALYTICS**

12% average decrease in sessions in the previous period

V