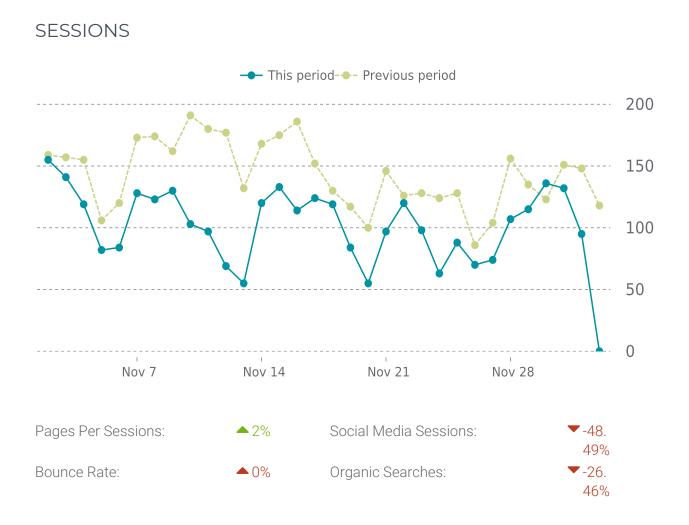

#### **UPTIME HISTORY**

| Event | Date       | Reason | Duration |
|-------|------------|--------|----------|
| UP    | 06/21/2022 | -      | 164d 21h |

Traffic down by: **25%** 

#### OVERVIEW

**-**25%

Session duration

| Referrers                       | Sessions         |
|---------------------------------|------------------|
| google                          | 1552             |
| (direct)                        | 1415             |
| bing                            | 159              |
| m.facebook.com                  | 112              |
| l.facebook.com                  | 73               |
|                                 |                  |
| Countries                       | Sessions         |
| Countries<br>United States      | Sessions<br>3420 |
|                                 |                  |
| United States                   | 3420             |
| United States<br>United Kingdom | 3420<br>18       |