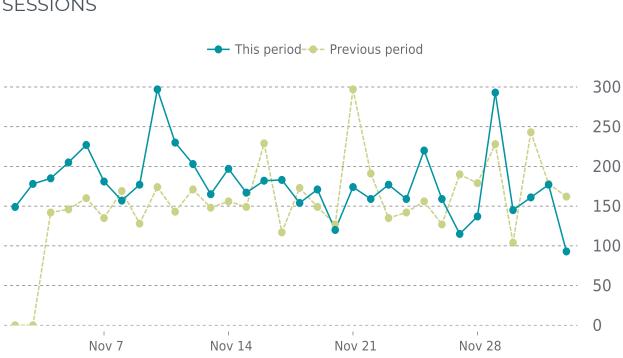

#### SESSIONS

Total security checks: **5** 11/01/2022 to 12/03/2022

#### UPTIME HISTORY

| Event | Date       | Reason | Duration |
|-------|------------|--------|----------|
| UP    | 07/06/2022 | -      | 149d 10h |

Traffic up by: 15.1% 11/01/2022 to 12/03/2022