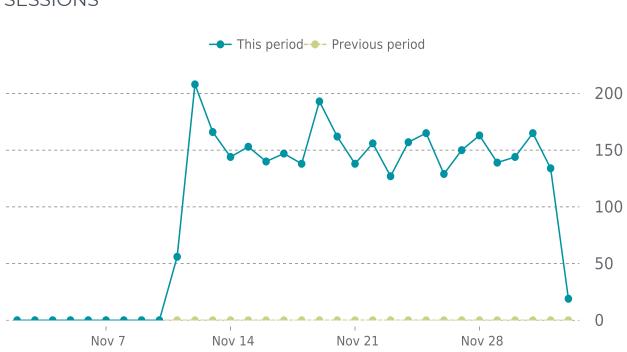

#### ANALYTICS

0% average increase in sessions in the previous period

Backups created: **1** 11/01/2022 to 12/03/2022 Total backups available: 1

#### UPTIME HISTORY

| Event | Date       | Reason | Duration |
|-------|------------|--------|----------|
| UP    | 11/11/2022 | -      | 21d 13h  |

| loOU |
|------|
|------|

Traffic up by: **0%** 11/01/2022 to 12/03/2022

#### SESSIONS