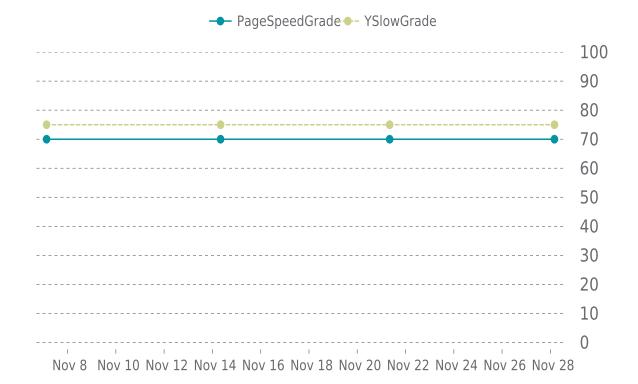

### **OPERFORMANCE**

Total performance checks: 4

11/01/2022 to 12/03/2022

#### MOST RECENT SCAN

11/28/2022

PageSpeed Grade

C (70%)

Previous check: 70%

YSlow Grade

Previous check: 75%

#### PERFORMANCE OVERVIEW

11/01/2022 - 12/03/2022

#### PERFORMANCE HISTORY

| Date             | Load time | PageSpeed | YSlow   |
|------------------|-----------|-----------|---------|
| 11/28/2022 04:03 | 1.75 s    | C (70%)   | C (75%) |
| 11/21/2022 08:13 | 1.47 s    | C (70%)   | C (75%) |
| 11/14/2022 08:08 | 1.46 s    | C (70%)   | C (75%) |
| 11/07/2022 03:10 | 1.82 s    | C (70%)   | C (75%) |