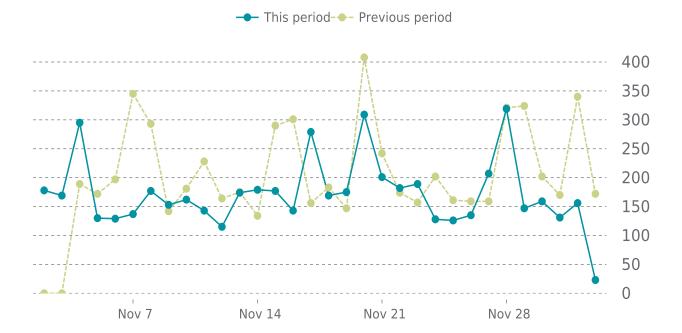

#### **ANALYTICS**

15.3% average decrease in sessions in the previous period

#### **UPTIME HISTORY**

| Event | Date       | Reason | Duration |
|-------|------------|--------|----------|
| UP    | 07/08/2021 | -      | 512d 11h |

Traffic down by: 15.3%

11/01/2022 to 12/03/2022

#### **SESSIONS**

McHard Law 11/01/2022 - 12/03/2022