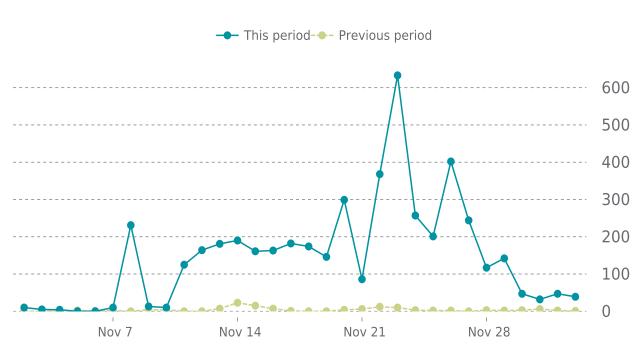

#### ANALYTICS

3676.6% average increase in sessions in the previous period

Backups created: **1** 11/01/2022 to 12/03/2022 Total backups available: 1

Traffic up by: **3676.6%** 

#### SESSIONS