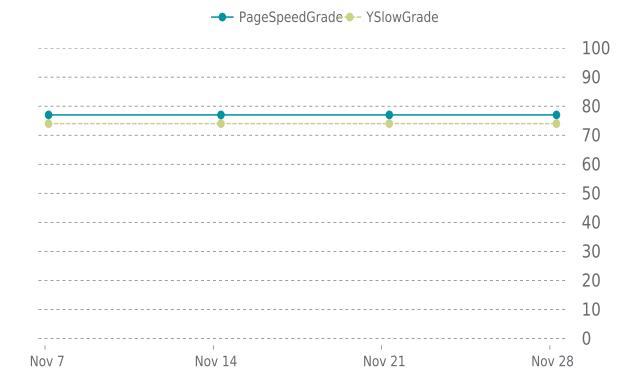

### PERFORMANCE OVERVIEW

### PERFORMANCE HISTORY

| Date             | Load time | PageSpeed | YSlow   |
|------------------|-----------|-----------|---------|
| 11/28/2022 06:33 | 5.06 s    | C (77%)   | C (74%) |
| 11/21/2022 07:41 | 2.31 s    | C (77%)   | C (74%) |
| 11/14/2022 07:39 | 2.89 s    | C (77%)   | C (74%) |
| 11/07/2022 03:33 | 2.78 s    | C (77%)   | C (74%) |