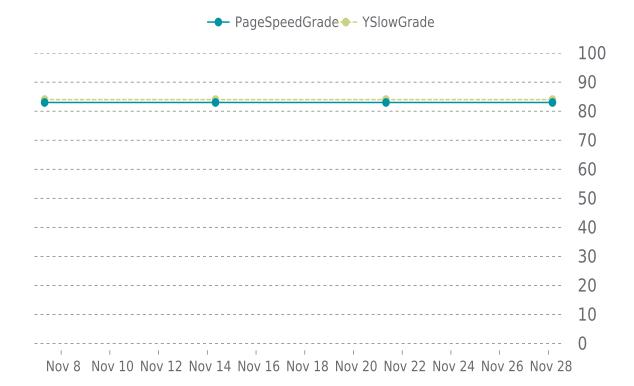

## **PERFORMANCE**

Total performance checks: 4

11/01/2022 to 12/03/2022

### MOST RECENT SCAN

11/28/2022

Previous check: 83%

YSlow Grade

Previous check: 84%

### PERFORMANCE OVERVIEW

### PERFORMANCE HISTORY

| Date             | Load time | PageSpeed | YSlow   |
|------------------|-----------|-----------|---------|
| 11/28/2022 04:02 | 0.86 s    | B (83%)   | B (84%) |
| 11/21/2022 08:00 | 1.10 s    | B (83%)   | B (84%) |
| 11/14/2022 08:02 | 1.04 s    | B (83%)   | B (84%) |
| 11/07/2022 07:40 | 0.89 s    | B (83%)   | B (84%) |