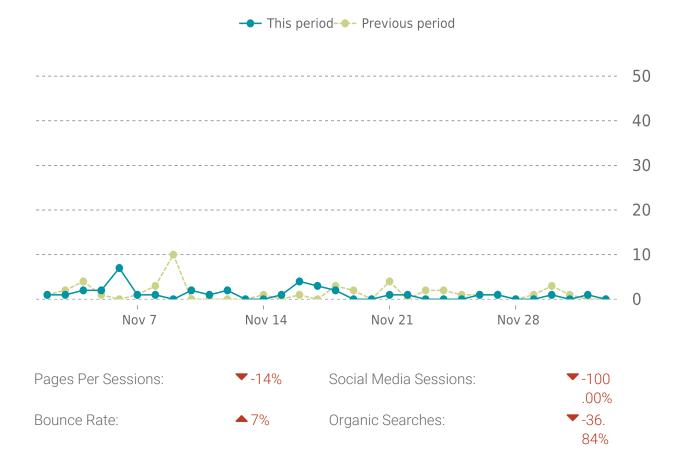

# ANALYTICS

Traffic down by: 9% 11/01/2022 to 12/03/2022

### **OVERVIEW**

Sessions

41

**▼** -9%

Pageviews

49 -22% Session duration

**03s ▼** -78%

### **SESSIONS**

| Referrers        | Sessions |
|------------------|----------|
| (direct)         | 25       |
| google           | 7        |
| design-bread.com | 3        |
| bing             | 3        |
| yahoo            | 2        |

| Countries      | Sessions |
|----------------|----------|
| United States  | 25       |
| France         | 8        |
| India          | 3        |
| Norway         | 1        |
| United Kingdom | 1        |

| Pages                  | Sessions |
|------------------------|----------|
| /                      | 33       |
| /contact-us/           | 5        |
| /degrees/interna       | 4        |
| /faculty-staff/        | 2        |
| /degrees/master-of-bus | 1        |