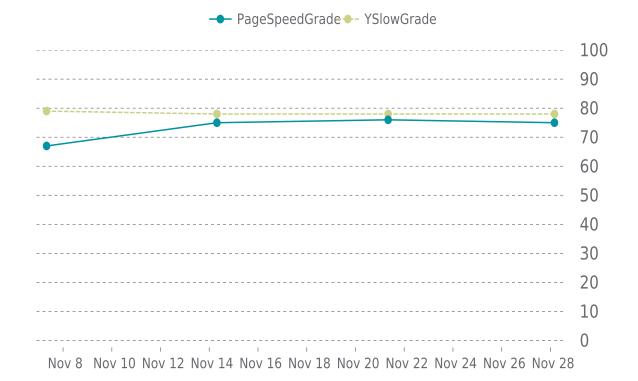

### MOST RECENT SCAN

11/28/2022

Previous check: 76%

PageSpeed Grade

C (75%)

YSlow Grade

Previous check: 78%

### PERFORMANCE OVERVIEW

### PERFORMANCE HISTORY

| Date             | Load time | PageSpeed | YSlow   |
|------------------|-----------|-----------|---------|
| 11/28/2022 04:00 | 1.59 s    | C (75%)   | C (78%) |
| 11/21/2022 08:11 | 1.64 s    | C (76%)   | C (78%) |
| 11/14/2022 07:32 | 1.80 s    | C (75%)   | C (78%) |
| 11/07/2022 07:46 | 1.65 s    | D (67%)   | C (79%) |

### **PERFORMANCE**

PageSpeed score: 75; YSlow score: 78

Backups created: **30** 11/01/2022 to 11/30/2022

Total backups available: 91