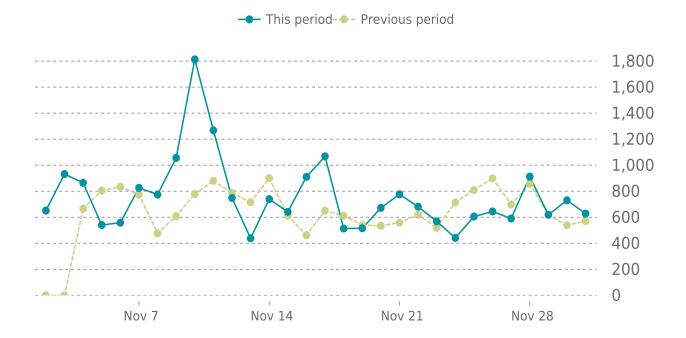

# **ANALYTICS**

Traffic up by: **19.4%** 11/01/2022 to 11/30/2022

### **SESSIONS**

### **ANALYTICS**

19.4% average increase in sessions in the previous period