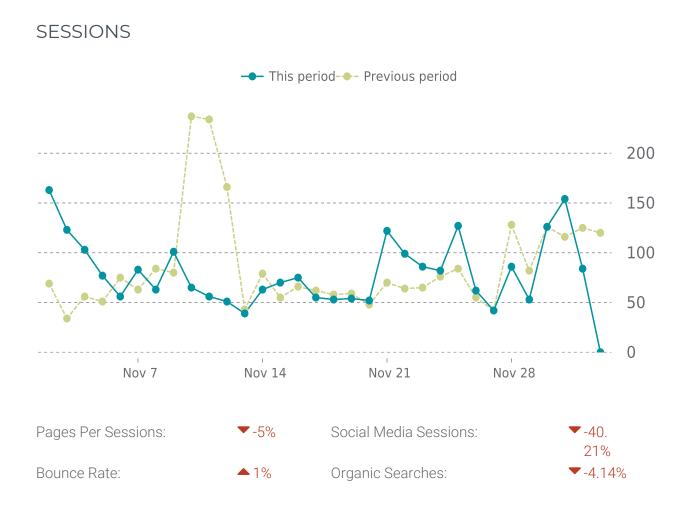

#### ANALYTICS

Pageviews: 4674; Site sessions: 2691

#### UPTIME HISTORY

| Event | Date       | Reason | Duration |
|-------|------------|--------|----------|
| UP    | 10/18/2022 | -      | 44d 22h  |

Traffic down by: **5%** 

#### OVERVIEW

Session duration

| Referrers      | Sessions |
|----------------|----------|
| google         | 1444     |
| (direct)       | 476      |
| m.facebook.com | 277      |
| Facebook       | 209      |
| l.facebook.com | 85       |

| Keywords         | Sessions |
|------------------|----------|
| anderson carpet  | 86       |
| furniture        | 41       |
| furniture design | 34       |

| Pages                  | Sessions |
|------------------------|----------|
| /                      | 1860     |
| /downtown/             | 309      |
| /anderson-design-team/ | 223      |
| /residential-design/   | 194      |
| /furniture/            | 186      |

| Countries     | Sessions |
|---------------|----------|
| United States | 2568     |
| India         | 24       |
| Pakistan      | 15       |
| Philippines   | 11       |
| China         | 9        |