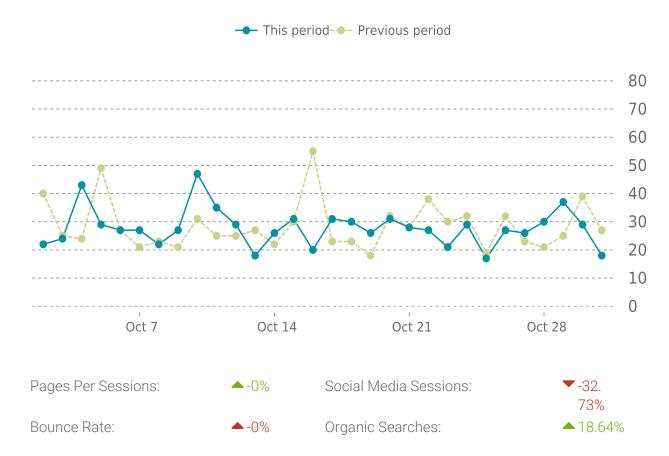

### **OVERVIEW**

Sessions

0.8K

Pageviews

**2.2K** ▼ -1%

Session duration

### **SESSIONS**

Southern Oaks 10/01/2022 - 10/31/2022

| Referrers       | Sessions |
|-----------------|----------|
| (direct)        | 468      |
| google          | 311      |
| bing            | 29       |
| m.facebook.com  | 18       |
| weddingrule.com | 9        |