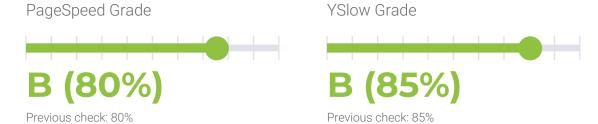

### **PERFORMANCE**

PageSpeed score: 80; YSlow score: 85

Backups created: 31 10/01/2022 to 10/31/2022

Total backups available: 90

### PERFORMANCE HISTORY

| Date             | Load time | PageSpeed | YSlow   |
|------------------|-----------|-----------|---------|
| 10/31/2022 06:43 | 1.85 s    | B (80%)   | B (85%) |
| 10/24/2022 07:37 | 2.50 s    | B (80%)   | B (85%) |
| 10/17/2022 07:45 | 1.53 s    | B (80%)   | B (85%) |
| 10/10/2022 05:36 | 1.29 s    | B (80%)   | B (85%) |
| 10/03/2022 08:00 | 1.55 s    | B (80%)   | B (85%) |