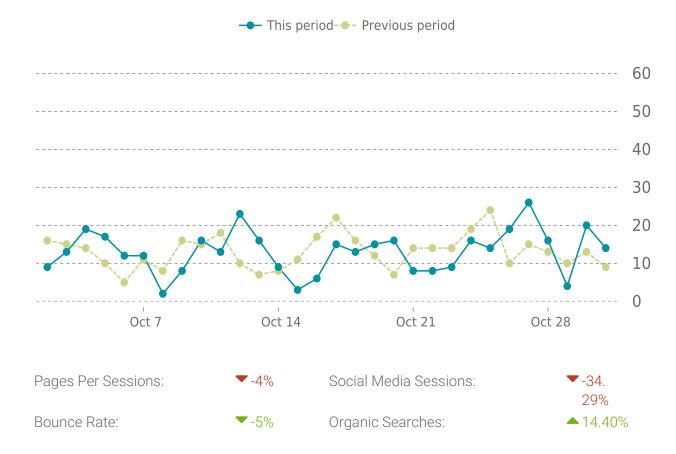

# **ANALYTICS**

Traffic up by: **1%** 10/01/2022 to 10/31/2022

# **OVERVIEW**

Sessions

**0.4K**▲ 1%

Pageviews

**0.7K ▼** -3%

Session duration

01m:23s

**1**0%