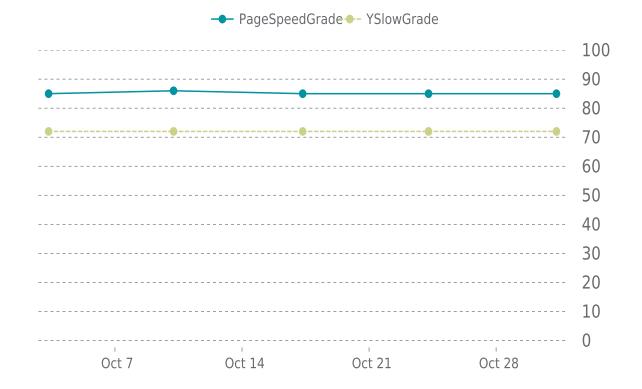

### PERFORMANCE OVERVIEW

# PERFORMANCE HISTORY

| Date             | Load time | PageSpeed | YSlow   |
|------------------|-----------|-----------|---------|
| 10/31/2022 07:45 | 1.91 s    | B (85%)   | C (72%) |
| 10/24/2022 06:35 | 2.26 s    | B (85%)   | C (72%) |
| 10/17/2022 08:15 | 1.76 s    | B (85%)   | C (72%) |
| 10/10/2022 05:32 | 1.91 s    | B (86%)   | C (72%) |
| 10/03/2022 08:16 | 1.88 s    | B (85%)   | C (72%) |