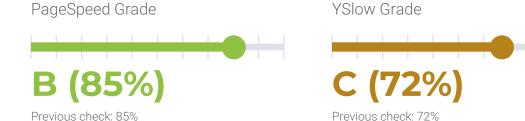

## **PERFORMANCE**

PageSpeed score: 85; YSlow score: 72

Backups created: 31 10/01/2022 to 10/31/2022

Total backups available: 90

# **OPERFORMANCE**

Total performance checks: 5

10/01/2022 to 10/31/2022