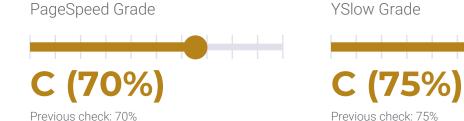

### **PERFORMANCE**

PageSpeed score: 70; YSlow score: 75

Backups created: **31** 10/01/2022 to 10/31/2022

Total backups available: 90

### PERFORMANCE HISTORY

| Date             | Load time | PageSpeed | YSlow   |
|------------------|-----------|-----------|---------|
| 10/31/2022 07:05 | 1.81 s    | C (70%)   | C (75%) |
| 10/24/2022 07:37 | 2.47 s    | C (70%)   | C (75%) |
| 10/17/2022 06:33 | 1.55 s    | C (70%)   | C (75%) |
| 10/10/2022 04:32 | 1.28 s    | C (70%)   | C (75%) |
| 10/03/2022 07:34 | 2.08 s    | C (70%)   | C (75%) |