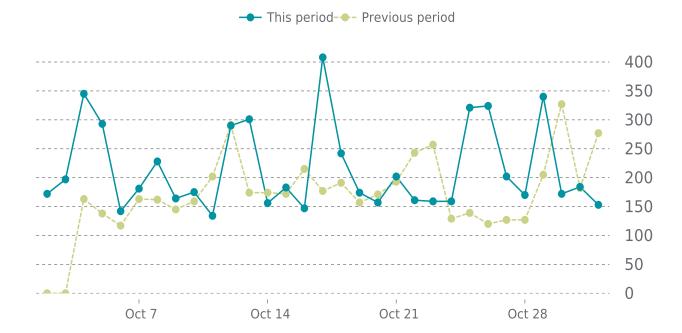

## **ANALYTICS**

Traffic up by: 25.3%

10/01/2022 to 10/31/2022

### **SESSIONS**

McHard Law 10/01/2022 - 10/31/2022

### **ANALYTICS**

25.3% average increase in sessions in the previous period