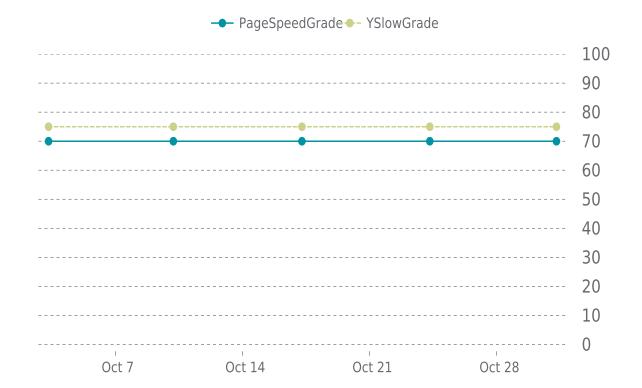

### PERFORMANCE OVERVIEW

10/01/2022 - 10/31/2022

### PERFORMANCE HISTORY

| Date             | Load time | PageSpeed | YSlow   |
|------------------|-----------|-----------|---------|
| 10/31/2022 07:05 | 1.81 s    | C (70%)   | C (75%) |
| 10/24/2022 07:37 | 2.47 s    | C (70%)   | C (75%) |
| 10/17/2022 06:33 | 1.55 s    | C (70%)   | C (75%) |
| 10/10/2022 04:32 | 1.28 s    | C (70%)   | C (75%) |
| 10/03/2022 07:34 | 2.08 s    | C (70%)   | C (75%) |