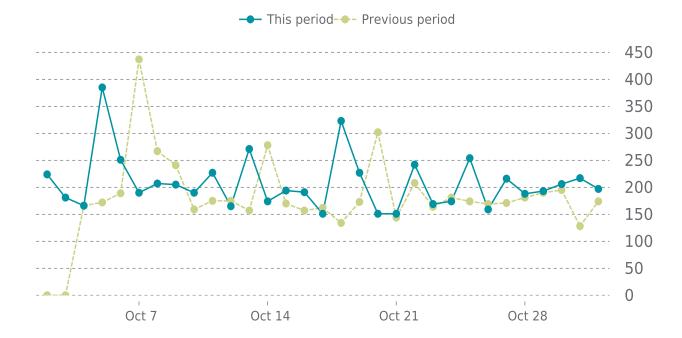

### **UPTIME HISTORY**

| Event | Date       | Reason | Duration |
|-------|------------|--------|----------|
| UP    | 06/29/2022 | -      | 124d 14h |

Traffic up by: **15.1%** 10/01/2022 to 10/31/2022

### **SESSIONS**

JourneyWise 10/01/2022 - 10/31/2022