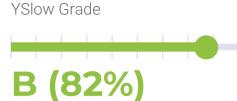

## **OPERFORMANCE**

Total performance checks: **5** 10/01/2022 to 10/31/2022

MOST RECENT SCAN

10/01/2022

PageSpeed Grade

#### PERFORMANCE HISTORY

| Date             | Load time | PageSpeed | YSlow   |
|------------------|-----------|-----------|---------|
| 10/31/2022 05:45 | 1.34 s    | C (78%)   | B (82%) |
| 10/24/2022 07:10 | 1.37 s    | C (78%)   | B (82%) |
| 10/17/2022 08:11 | 1.17 s    | B (81%)   | B (82%) |
| 10/10/2022 07:53 | 1.22 s    | B (81%)   | B (82%) |
| 10/03/2022 06:14 | 1.31 s    | C (79%)   | B (82%) |