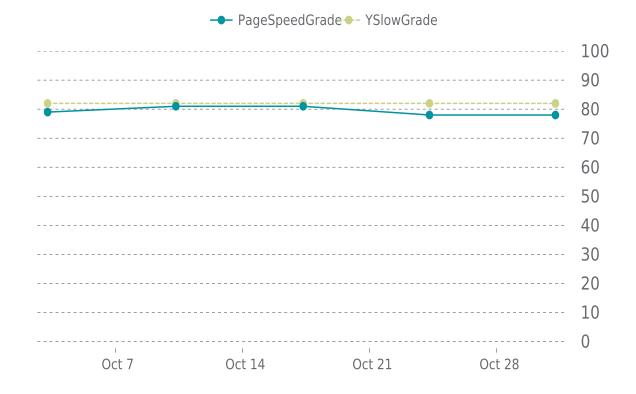

#### PERFORMANCE

PageSpeed score: 78; YSlow score: 82

Backups created: **31** 10/01/2022 to 10/31/2022

Total backups available: 90

## **OPERFORMANCE**

Total performance checks: **5** 10/01/2022 to 10/31/2022

MOST RECENT SCAN

10/01/2022

PageSpeed Grade

#### PERFORMANCE OVERVIEW

#### PERFORMANCE HISTORY

| Date             | Load time | PageSpeed | YSlow   |
|------------------|-----------|-----------|---------|
| 10/31/2022 05:45 | 1.34 s    | C (78%)   | B (82%) |
| 10/24/2022 07:10 | 1.37 s    | C (78%)   | B (82%) |
| 10/17/2022 08:11 | 1.17 s    | B (81%)   | B (82%) |
| 10/10/2022 07:53 | 1.22 s    | B (81%)   | B (82%) |
| 10/03/2022 06:14 | 1.31 s    | C (79%)   | B (82%) |