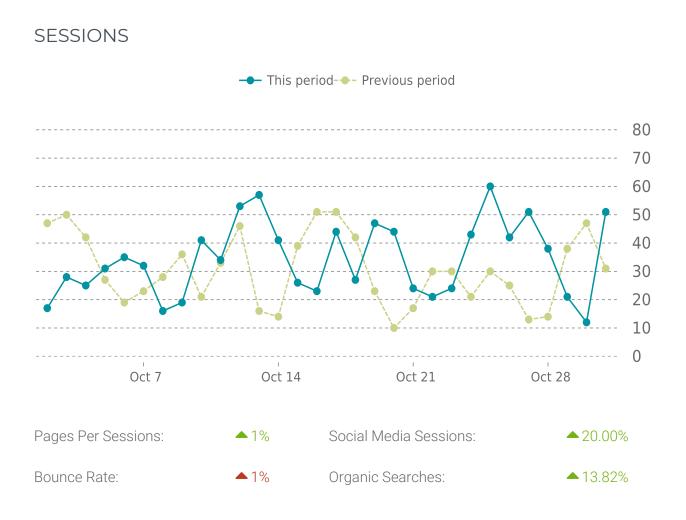

#### ANALYTICS

Pageviews: 2173; Site sessions: 1069

#### OVERVIEW

Session duration **02m:02s** ▲ 15%

United Kingdom

Philippines

| Referrers      | Sessions |
|----------------|----------|
| google         | 713      |
| (direct)       | 284      |
| l.facebook.com | 14       |
| bing           | 12       |
| baidu          | 9        |
| Countries      | Sessions |
| United States  | 957      |
| China          | 21       |
| India          | 19       |

13

9

| Pages                    | Sessions |
|--------------------------|----------|
| /                        | 904      |
| /lease-purchase-program/ | 299      |
| /careers/                | 247      |
| /company-drivers/        | 231      |
| /our-story/              | 137      |