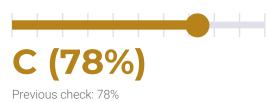

## **OPERFORMANCE**

Total performance checks: **5** 10/01/2022 to 10/31/2022

MOST RECENT SCAN

10/01/2022

PageSpeed Grade

#### PERFORMANCE HISTORY

| Date             | Load time | PageSpeed | YSlow   |
|------------------|-----------|-----------|---------|
| 10/31/2022 05:45 | 1.34 s    | C (78%)   | B (82%) |
| 10/24/2022 07:10 | 1.37 s    | C (78%)   | B (82%) |
| 10/17/2022 08:11 | 1.17 s    | B (81%)   | B (82%) |
| 10/10/2022 07:53 | 1.22 s    | B (81%)   | B (82%) |
| 10/03/2022 06:14 | 1.31 s    | C (79%)   | B (82%) |