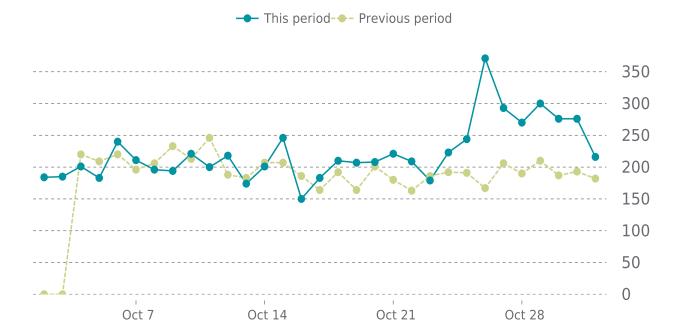

### **ANALYTICS**

Traffic up by: **21.3%** 10/01/2022 to 10/31/2022

#### **SESSIONS**